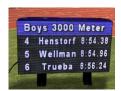

37"W x 6.2"H 10mm 9-Digit LED Dislay

Auto-Capture Mode (ACM)
Plug-In

3.2'W x 1.6'H 5mm Portable LED Display

6.9'W x 4.8'H 5mm Infield Video Display