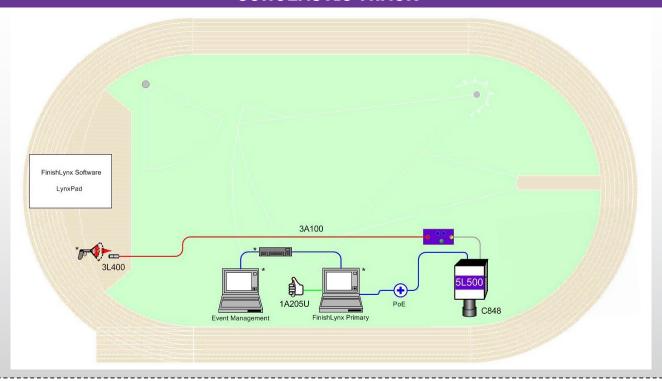

## **SCHOLASTIC PACKAGE COMPONENTS**

#### Camera: EtherLynx Vision

- 600 fps
- 640 pixel image height, full-color, timer-enabled
- EasyAlign Full-Frame Video Alignment Mode
- Manual Zoom Lens

and Geared Head

**Custom Storage/ Carrying Case** 