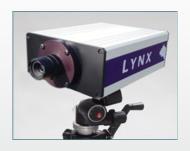

#### Camera: EtherLynx Vision

- 600 fps
- 640 pixel image height, full-color, timer-enabled
- EasyAlign Full-Frame Video Alignment Mode
- Manual Zoom Lens

and Geared Head

**Custom Storage/ Carrying Case** 