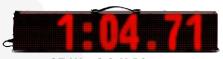

37"W x 6.2"H 10mm 9-Digit LED Dislay

Auto-Capture Mode (ACM)
Plug-In

3.2'W x 1.6'H 5mm Portable LED Display

6.9'W x 4.8'H 5mm Infield Video Display