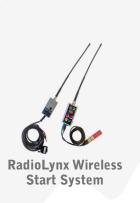

37"W x 6.2"H 10mm 9-Digit LED Dislay

Auto-Capture Mode (ACM)
Plug-In

3.2'W x 1.6'H 5mm Portable LED Display

6.9'W x 4.8'H 5mm Infield Video Display