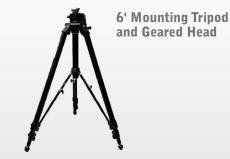

#### Camera: EtherLynx Vision

- 600 fps
- 640 pixel image height, full-color, timer-enabled
- EasyAlign Full-Frame Video Alignment Mode
- Manual Zoom Lens

and Geared Head

**Custom Storage/ Carrying Case** 