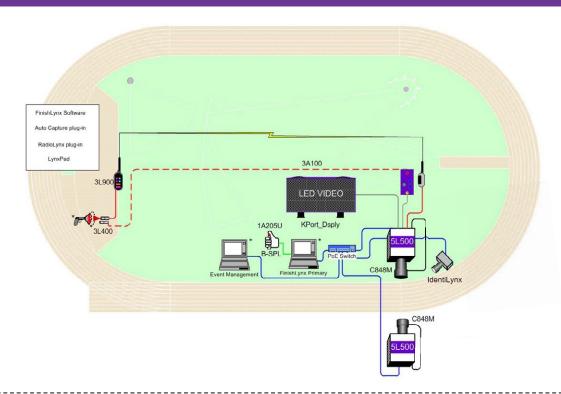

#### PLATINUM PACKAGE COMPONENTS

All of your platinum package equipment can be upgraded and added on to at any time to move up package levels as your facility's needs change and grow.

#### Camera: EtherLynx Vision (x2)

- Full-color, timer-enabled, & Internal RadioLynx
- EasyAlign Full-Frame Video Alignment Mode
- Automatic Zoom Lens (x2)
- Remote Lens: Control focus, zoom, and iris
- Remote Positioner (x2): Control pan, tilt, and
- Automated Capture Mode (ACM) Plug-In

Tripod and Mounting Hardware(x2)

IdentiLynx Full-Frame Video Camera

#### **Software**

- LynxPad Meet Management
- FinishLynx32 Photo-Finish

Boys 3000 Meter

Henstorf 8:54.38 Wellman 8:54.96

Trueba 8:56.24

**Custom Storage/Carrying Case** 

WWW.NEVCO.COM

U.S. & CANADA: 800-851-4040 INTERNATIONAL: 618-664-0360 FAX: 618-664-0398 E-MAIL: INFO@NEVCO.COM