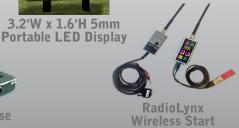

#### **OPTIONAL UPGRADES & ACCESSORIES**

Enhance your platinum package with upgraded features and functions!

6.9'W x 4.8'H 5mm Infield Video Display

Wind Gauge