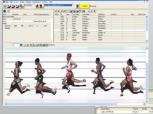

# FINISHLYNX® FULLY AUTOMATIC TIMING SOLUTIONS

Designed with a 3-camera results system, the Platinum FinishLynx Package meets the

standards approved by the World Athletics (WA).

#### WHY FULLY AUTOMATIC TIMING (FAT)?

FAT is the standard today by every regulatory body in Track & Field and mandated for record ratification at all levels, including the International Assocation of Athletics Federations (IAAF) to the National Federation of High Schools (NFHS).

In order to be used to sanction meet results for new state, national and international records, an approved FAT system must:

- Start timing automatically by the signal from the starting apparatus
- Be capable of producing printed images showing times
- Capture timing to a precision of at least 1/100th second