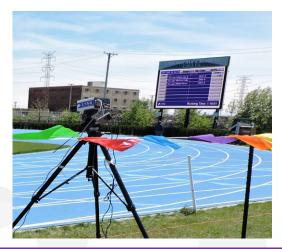

# FINISHLYNX® FULLY AUTOMATIC TIMING SOLUTIONS

Designed with a 3-camera results system, the Platinum FinishLynx Package meets the

standards approved by the World Athletics (WA).

#### **OPTIONAL UPGRADES & ACCESSORIES**

Enhance your platinum package with upgraded features and functions!

6.9'W x 4.8'H 5mm Infield Video Display

Wind Gauge