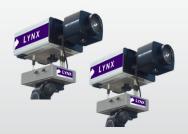

#### Camera: EtherLynx Vision (x2)

- Full-color, timer-enabled, & Internal RadioLynx
- EasyAlign Full-Frame Video Alignment Mode
- Automatic Zoom Lens (x2)
- Remote Lens: Control focus, zoom, and iris
- Remote Positioner (x2): Control pan, tilt, and
- Automated Capture Mode (ACM) Plug-In