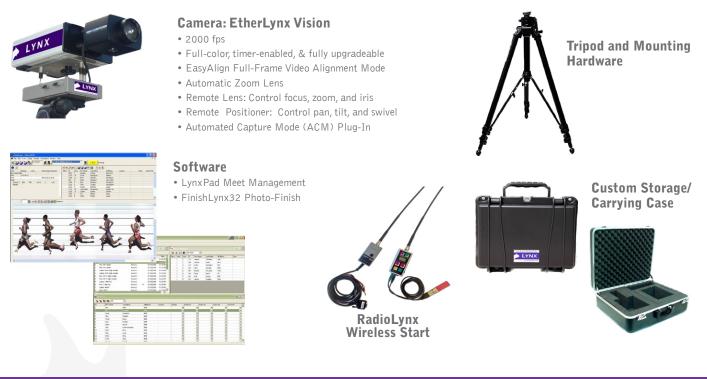

### ENHANCE YOUR NEVCO OUTDOOR VIDEO PACKAGE WITH A SILVER FINISHLYNX PACKAGE & RADIOLYNX!

Expand your track timing capabilities by adding on a FinishLynx Fully Automatic Timing (FAT) Silver package with RadioLynx Wireless Start accessory to your set-up. This set-up would include: