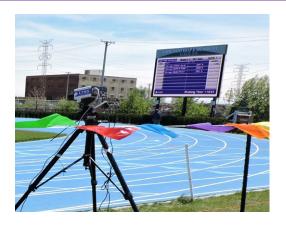

# ENHANCE YOUR NEVCO INDOOR VIDEO PACKAGE WITH A SILVER FINISHLYNX PACKAGE & RADIOLYNX!

Expand your track timing capabilities by adding on a FinishLynx Fully Automatic Timing (FAT) Silver package with RadioLynx Wireless Start accessory to your set-up. This set-up would include:

#### Camera: EtherLynx Vision

- Full-color, timer-enabled, & fully upgradeable
- EasyAlign Full-Frame Video Alignment Mode
- Automatic Zoom Lens
- Remote Lens: Control focus, zoom, and iris
- · Remote Positioner: Control pan, tilt, and swivel
- Automated Capture Mode (ACM) Plug-In