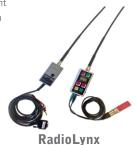

# ENHANCE YOUR NEVCO INDOOR VIDEO PACKAGE WITH A SILVER FINISHLYNX PACKAGE & RADIOLYNX!

Expand your track timing capabilities by adding on a FinishLynx Fully Automatic Timing (FAT) Silver package with RadioLynx Wireless Start accessory to your set-up. This set-up would include:

Wireless Start

**Custom Storage/ Carrying Case** 