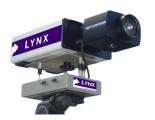

# ENHANCE YOUR NEVCO INDOOR VIDEO PACKAGE WITH A SILVER FINISHLYNX PACKAGE & RADIOLYNX!

Expand your track timing capabilities by adding on a FinishLynx Fully Automatic Timing (FAT) Silver package with RadioLynx Wireless Start accessory to your set-up. This set-up would include:

#### Camera: EtherLynx Vision

- Full-color, timer-enabled, & fully upgradeable
- EasyAlign Full-Frame Video Alignment Mode
- Automatic Zoom Lens
- Remote Lens: Control focus, zoom, and iris
- · Remote Positioner: Control pan, tilt, and swivel
- Automated Capture Mode (ACM) Plug-In