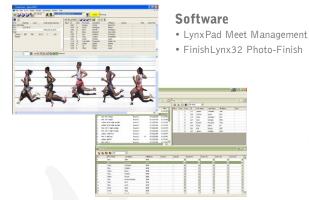

### **Easy-to-Use Software**

Nevco's proprietary Display Director software paired with ResulTV will ensure you keep athletes and specators engaged and informed. Display real-time race results while creating and managing all of your content such as fan prompts, media sequences, live feed and more!

**Display Director** 

ResulTV

WWW.NEVCO.COM