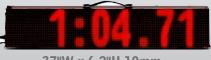

Wireless Start

37"W x 6.2"H 10mm 9-Digit LED Display

Custom Storage/ Carrying Case

LYNX