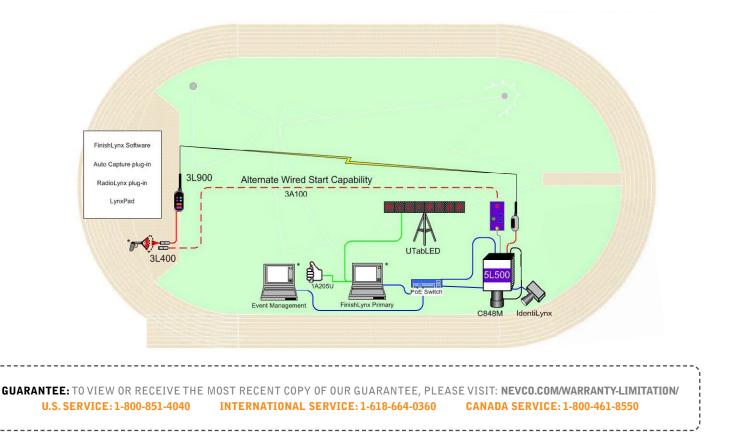

### GOLD PACKAGE COMPONENTS

All of your gold package equipment can be upgraded and added on to at any time to move up package levels as your facility's needs change and grow.

#### Camera: EtherLynx Vision

• 2000 fps

**Software** 

- Full-color, timer-enabled, & fully upgradeable
- EasyAlign Full-Frame Video Alignment Mode
- Automatic Zoom Lens

• LynxPad Meet Management

• FinishLynx32 Photo-Finish

- Remote Lens: Control focus, zoom, and iris
- Remote Positioner: Control pan, tilt, and swivel
- Automated Capture Mode (ACM) Plug-In

GOLD PACKAGE

Tripod and Mounting Hardware F

IdentiLynx Full-Frame Video Camera

Wireless Start

37"W x 6.2"H 10mm 9-Digit LED Display

Custom Storage/ Carrying Case

LYNX