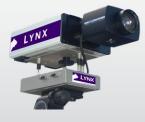

#### Camera: EtherLynx Vision

• 2000 fps

**Software** 

- Full-color, timer-enabled, & fully upgradeable
- EasyAlign Full-Frame Video Alignment Mode
- Automatic Zoom Lens

• LynxPad Meet Management

• FinishLynx32 Photo-Finish

- Remote Lens: Control focus, zoom, and iris
- Remote Positioner: Control pan, tilt, and swivel
- Automated Capture Mode (ACM) Plug-In

GOLD PACKAGE

Tripod and Mounting Hardware F

IdentiLynx Full-Frame Video Camera