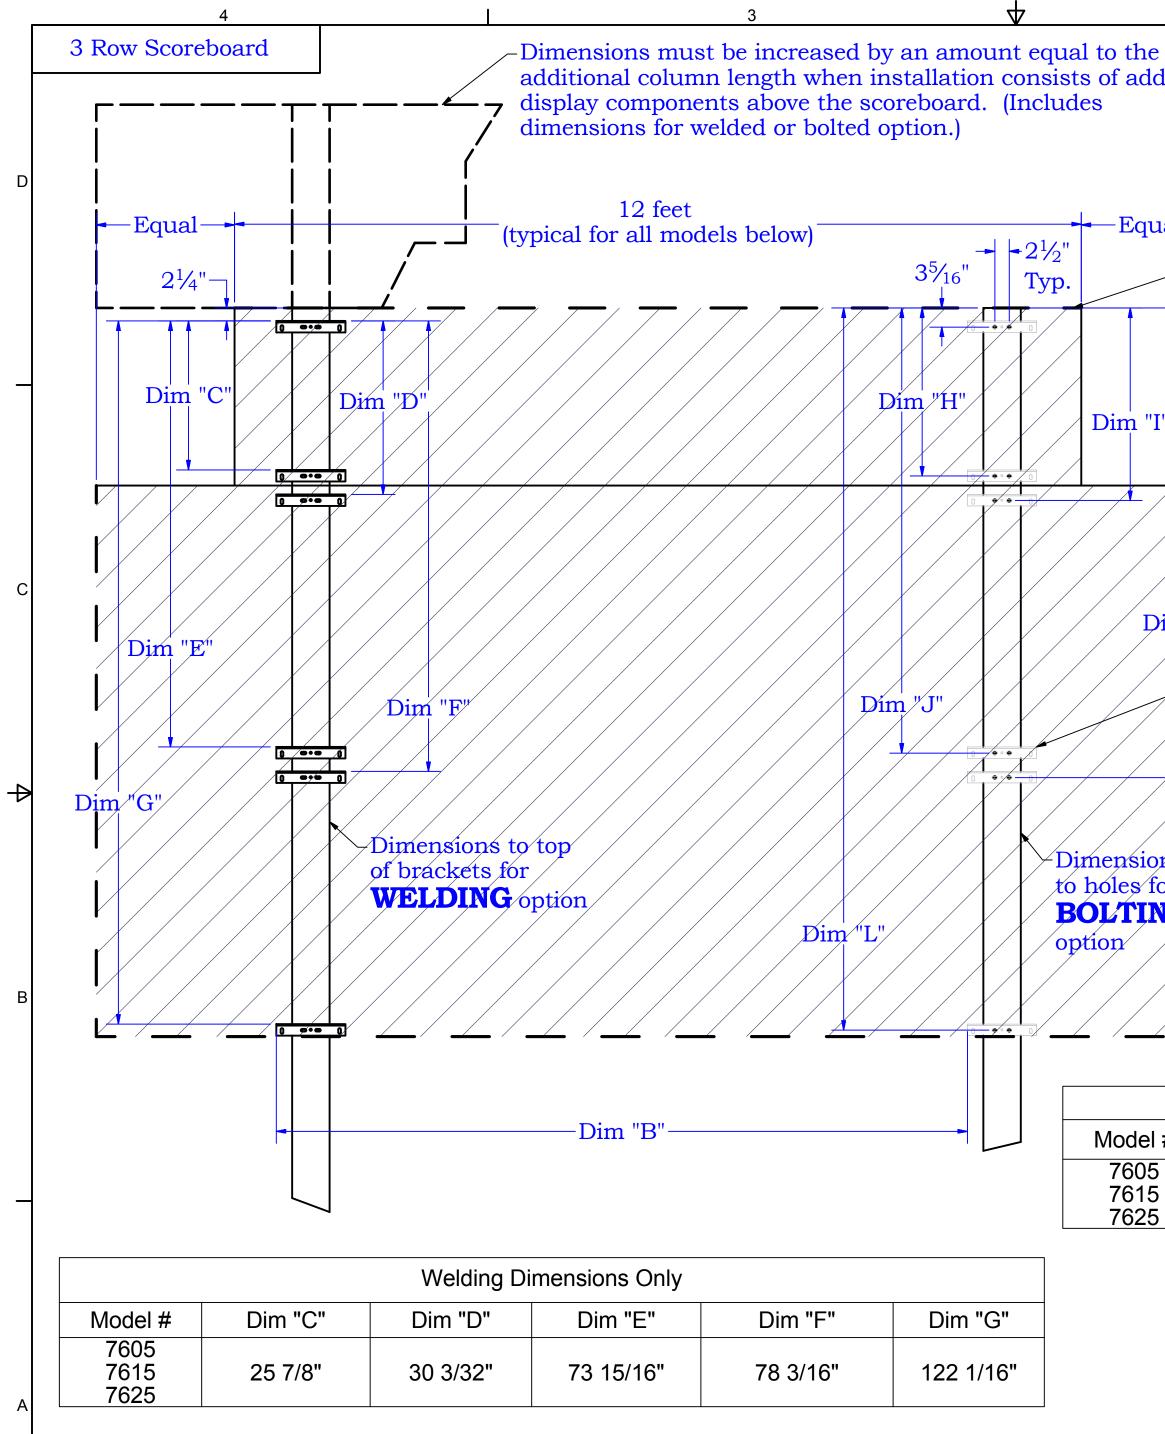

|                       | 2                                                                                                                                                                                                                                                                                                                                                                                                                                                                                                                                                                                                                                                                                                                                        |                                                                                           | 1         |        |   |
|-----------------------|------------------------------------------------------------------------------------------------------------------------------------------------------------------------------------------------------------------------------------------------------------------------------------------------------------------------------------------------------------------------------------------------------------------------------------------------------------------------------------------------------------------------------------------------------------------------------------------------------------------------------------------------------------------------------------------------------------------------------------------|-------------------------------------------------------------------------------------------|-----------|--------|---|
| litio                 | nal                                                                                                                                                                                                                                                                                                                                                                                                                                                                                                                                                                                                                                                                                                                                      |                                                                                           |           | Rev    | В |
| ial—                  | sheet 1 in<br>orientation<br>installation                                                                                                                                                                                                                                                                                                                                                                                                                                                                                                                                                                                                                                                                                                | s/drawings on<br>ncluding bracket<br>on, lateral<br>on (if required),<br>ed requirements, |           |        |   |
| 7 /                   | 7                                                                                                                                                                                                                                                                                                                                                                                                                                                                                                                                                                                                                                                                                                                                        | Hardware Supplied                                                                         | by Others |        |   |
|                       |                                                                                                                                                                                                                                                                                                                                                                                                                                                                                                                                                                                                                                                                                                                                          | Description                                                                               | Quantity  |        |   |
|                       |                                                                                                                                                                                                                                                                                                                                                                                                                                                                                                                                                                                                                                                                                                                                          | 3/8 x 1 1/2 Bolt*                                                                         | 36        |        |   |
|                       |                                                                                                                                                                                                                                                                                                                                                                                                                                                                                                                                                                                                                                                                                                                                          | 3/8 Flat Washer                                                                           | 72        |        |   |
| im "                  | n de la companya de la | 3/8 Lock Washer                                                                           | 36        |        |   |
|                       |                                                                                                                                                                                                                                                                                                                                                                                                                                                                                                                                                                                                                                                                                                                                          | 3/8 Nut                                                                                   | 36        |        |   |
|                       |                                                                                                                                                                                                                                                                                                                                                                                                                                                                                                                                                                                                                                                                                                                                          | 3/8 -16 Eye Bolts**                                                                       |           |        |   |
| ns<br>or<br><b>IG</b> |                                                                                                                                                                                                                                                                                                                                                                                                                                                                                                                                                                                                                                                                                                                                          | * Minimum bolt grade<br>**see sheet 3                                                     | is A307   |        |   |
|                       |                                                                                                                                                                                                                                                                                                                                                                                                                                                                                                                                                                                                                                                                                                                                          | Bolted Dimensions Only                                                                    |           |        |   |
| ш                     |                                                                                                                                                                                                                                                                                                                                                                                                                                                                                                                                                                                                                                                                                                                                          |                                                                                           |           | Dim "I |   |

| el #        | Dim "H"  | Dim "I"   | Dlm "J" | Dim "K" | Dim "L"  |  |  |  |
|-------------|----------|-----------|---------|---------|----------|--|--|--|
| 5<br>5<br>5 | 29 5/32" | 33 13/32" | 77 1/4" | 81 1/2" | 125 3/8" |  |  |  |

|                                                                 |               |                                           | 1 |
|-----------------------------------------------------------------|---------------|-------------------------------------------|---|
| Outdoor Scoreboard<br>Installation<br>3 Column<br>Multi-Section |               | Nevco, Inc.<br>Greenville, Illinois 62246 |   |
|                                                                 |               | Drawing No. 241-0414                      |   |
| Drawn<br>KAB                                                    | Date 12/14/18 | Sheet of 2 4                              |   |
| <br>2                                                           |               | 1                                         |   |