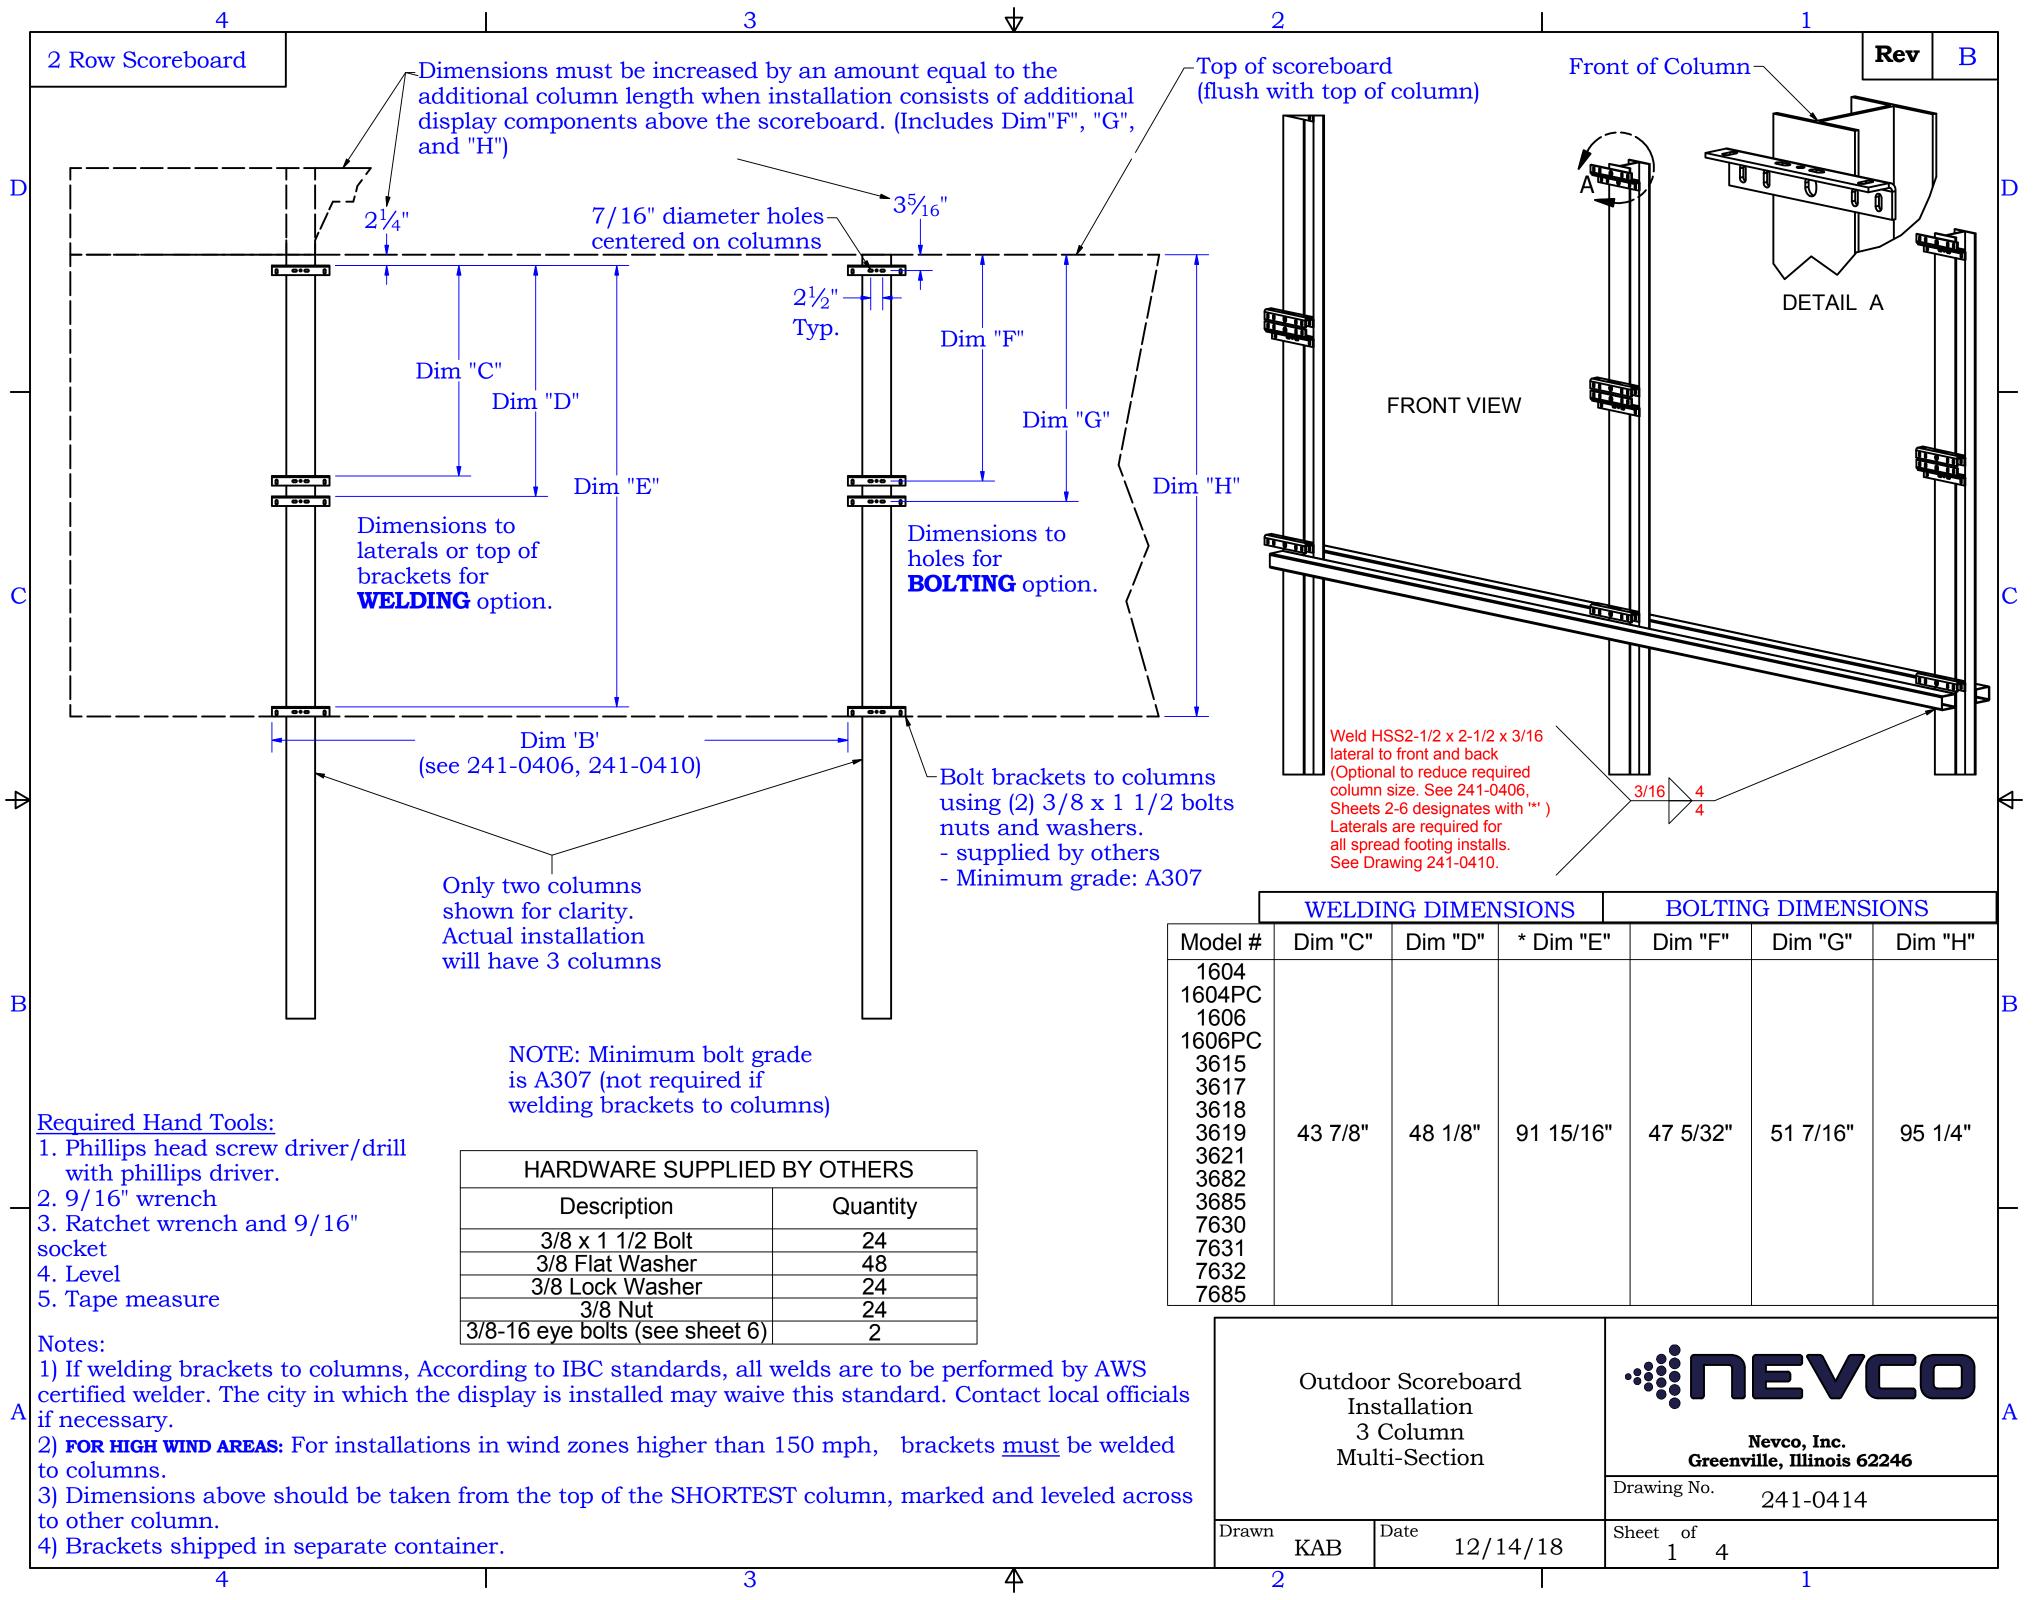

|                       | 2                                                                                                                                                                                                                                                                                                                                                                                                                                                                                                                                                                                                                                                                                                                                        |                                                                                           | 1         |        |   |
|-----------------------|------------------------------------------------------------------------------------------------------------------------------------------------------------------------------------------------------------------------------------------------------------------------------------------------------------------------------------------------------------------------------------------------------------------------------------------------------------------------------------------------------------------------------------------------------------------------------------------------------------------------------------------------------------------------------------------------------------------------------------------|-------------------------------------------------------------------------------------------|-----------|--------|---|
| litio                 | nal                                                                                                                                                                                                                                                                                                                                                                                                                                                                                                                                                                                                                                                                                                                                      |                                                                                           |           | Rev    | В |
| ial—                  | sheet 1 in<br>orientation<br>installation                                                                                                                                                                                                                                                                                                                                                                                                                                                                                                                                                                                                                                                                                                | s/drawings on<br>ncluding bracket<br>on, lateral<br>on (if required),<br>ed requirements, |           |        |   |
| 7 /                   | 7                                                                                                                                                                                                                                                                                                                                                                                                                                                                                                                                                                                                                                                                                                                                        | Hardware Supplied                                                                         | by Others |        |   |
|                       |                                                                                                                                                                                                                                                                                                                                                                                                                                                                                                                                                                                                                                                                                                                                          | Description                                                                               | Quantity  |        |   |
|                       |                                                                                                                                                                                                                                                                                                                                                                                                                                                                                                                                                                                                                                                                                                                                          | 3/8 x 1 1/2 Bolt*                                                                         | 36        |        |   |
|                       |                                                                                                                                                                                                                                                                                                                                                                                                                                                                                                                                                                                                                                                                                                                                          | 3/8 Flat Washer                                                                           | 72        |        |   |
| im "                  | n de la companya de la | 3/8 Lock Washer                                                                           | 36        |        |   |
|                       |                                                                                                                                                                                                                                                                                                                                                                                                                                                                                                                                                                                                                                                                                                                                          | 3/8 Nut                                                                                   | 36        |        |   |
|                       |                                                                                                                                                                                                                                                                                                                                                                                                                                                                                                                                                                                                                                                                                                                                          | 3/8 -16 Eye Bolts**                                                                       |           |        |   |
| ns<br>or<br><b>IG</b> |                                                                                                                                                                                                                                                                                                                                                                                                                                                                                                                                                                                                                                                                                                                                          | * Minimum bolt grade<br>**see sheet 3                                                     | is A307   |        |   |
|                       |                                                                                                                                                                                                                                                                                                                                                                                                                                                                                                                                                                                                                                                                                                                                          | Bolted Dimensions Only                                                                    |           |        |   |
| ш                     |                                                                                                                                                                                                                                                                                                                                                                                                                                                                                                                                                                                                                                                                                                                                          |                                                                                           |           | Dim "I |   |

| el #        | Dim "H"  | Dim "I"   | Dlm "J" | Dim "K" | Dim "L"  |  |  |  |
|-------------|----------|-----------|---------|---------|----------|--|--|--|
| 5<br>5<br>5 | 29 5/32" | 33 13/32" | 77 1/4" | 81 1/2" | 125 3/8" |  |  |  |

|                                                                 |               |                                           | 1 |
|-----------------------------------------------------------------|---------------|-------------------------------------------|---|
| Outdoor Scoreboard<br>Installation<br>3 Column<br>Multi-Section |               | Nevco, Inc.<br>Greenville, Illinois 62246 |   |
|                                                                 |               | Drawing No. 241-0414                      |   |
| Drawn<br>KAB                                                    | Date 12/14/18 | Sheet of 2 4                              |   |
| <br>2                                                           |               | 1                                         |   |