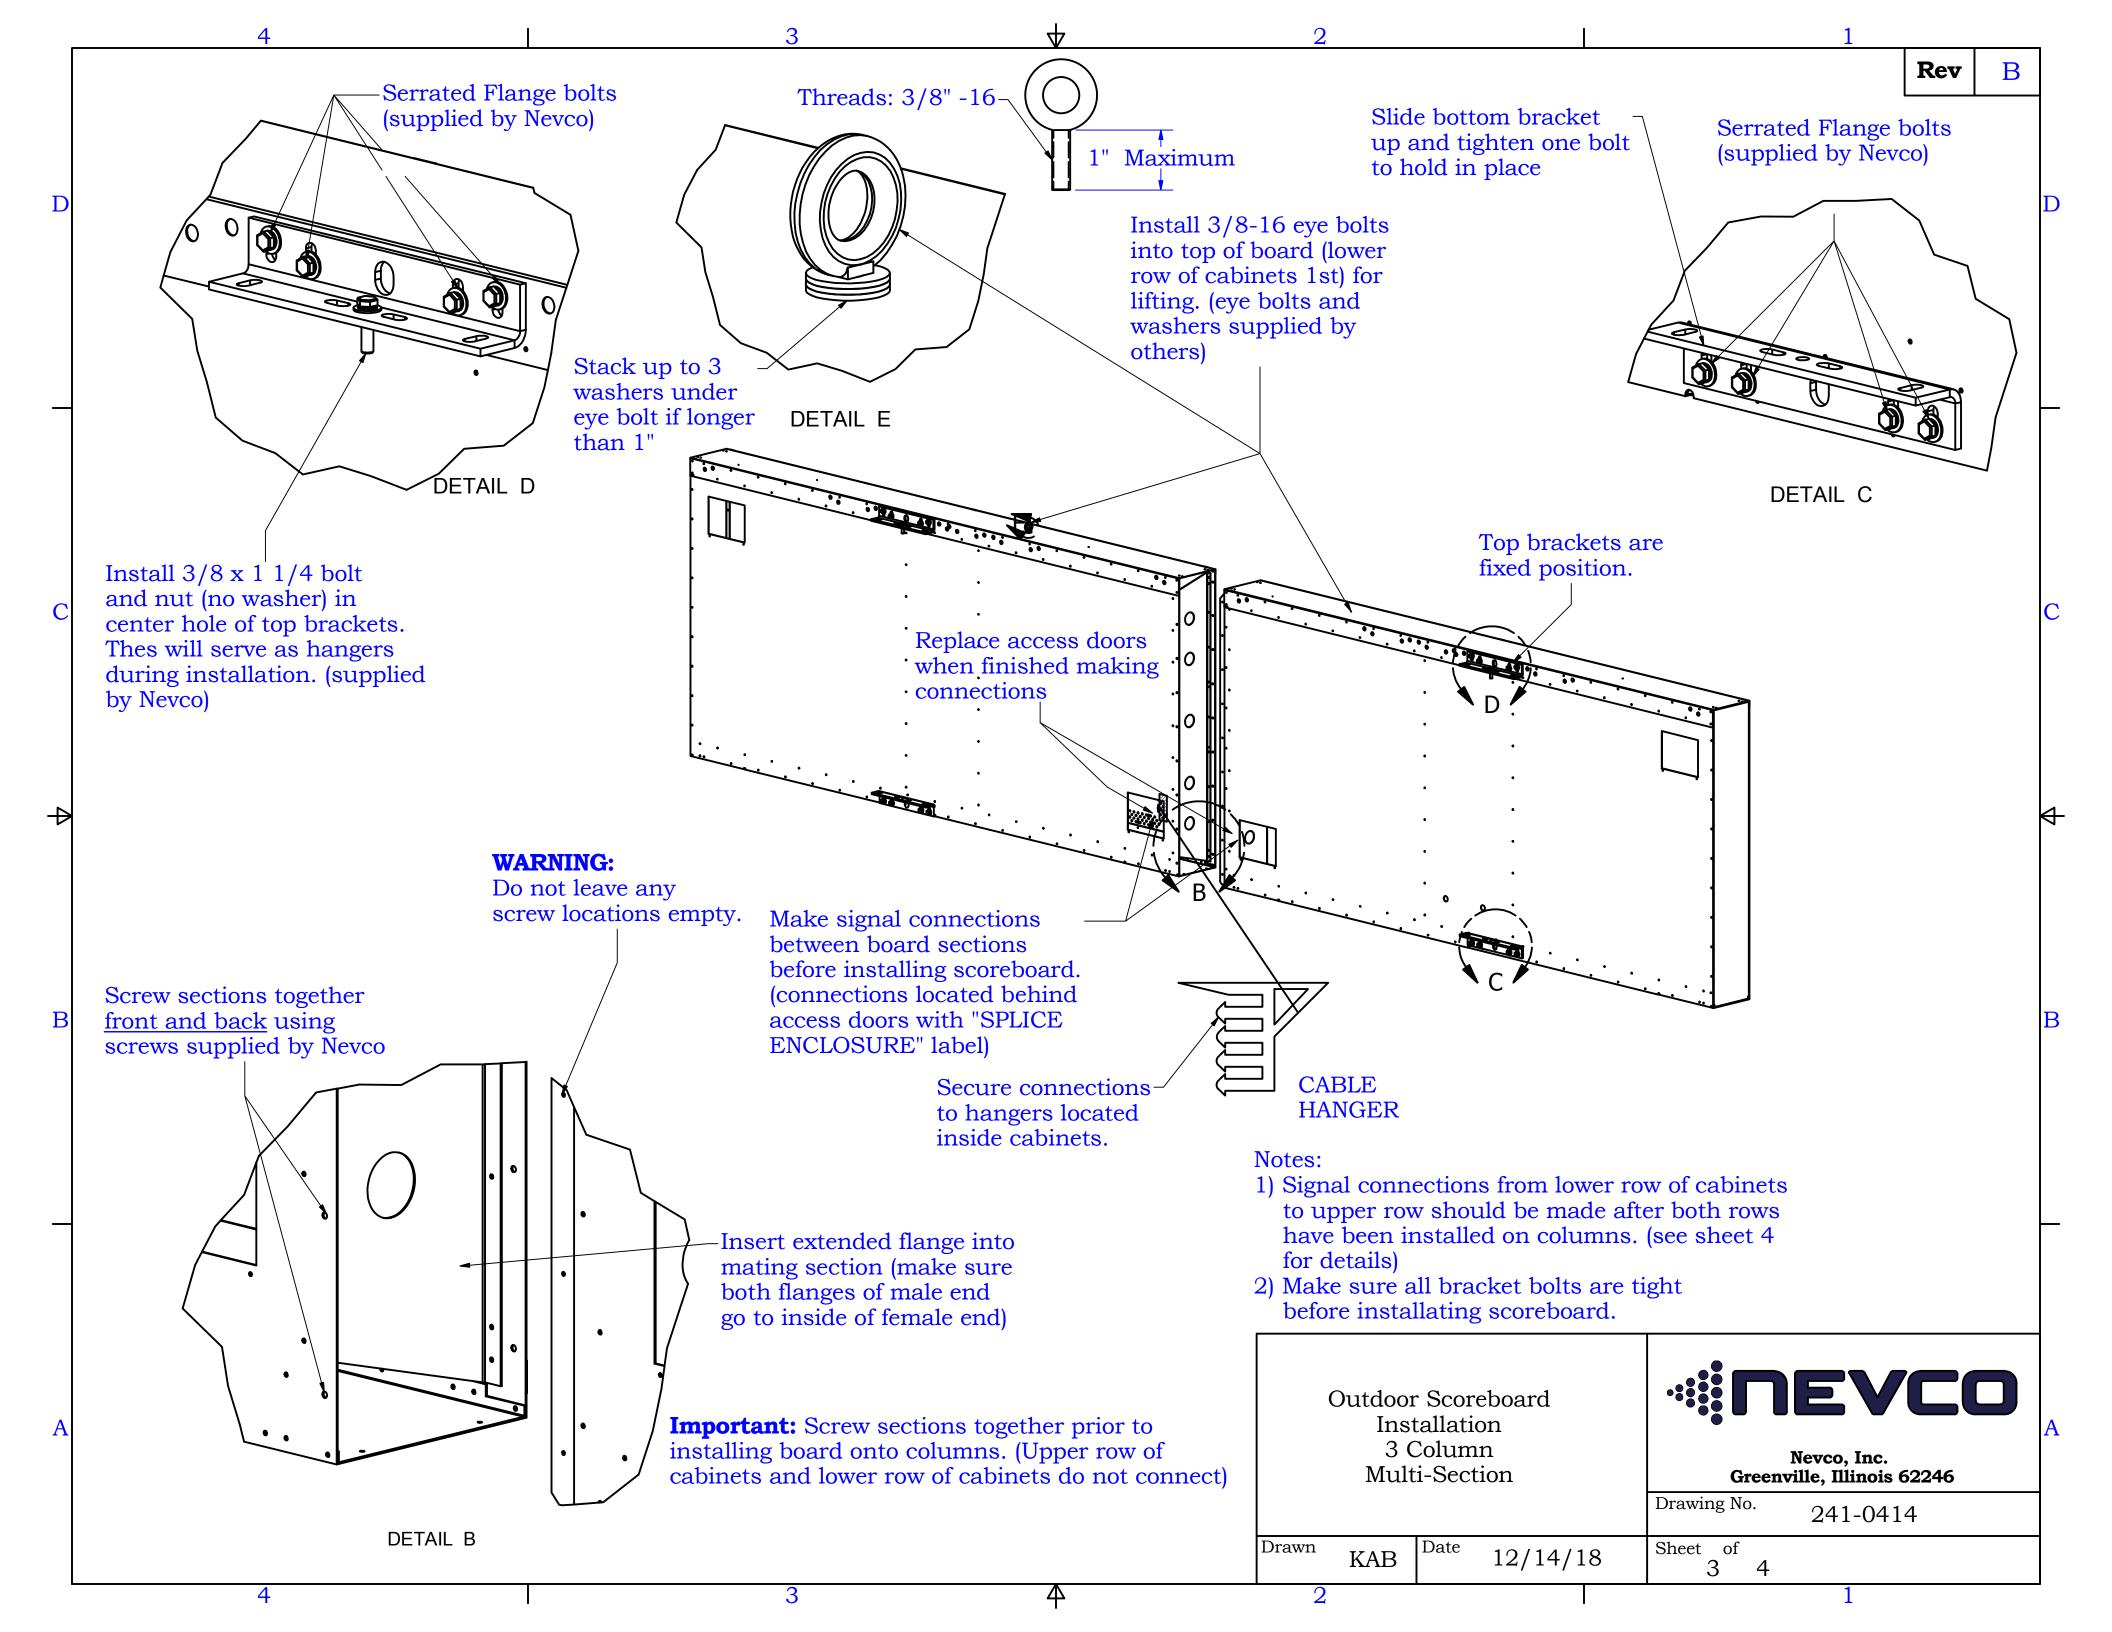

|                                                                 |               |                                           | 1 |
|-----------------------------------------------------------------|---------------|-------------------------------------------|---|
| Outdoor Scoreboard<br>Installation<br>3 Column<br>Multi-Section |               | Nevco, Inc.<br>Greenville, Illinois 62246 |   |
|                                                                 |               | Drawing No. 241-0414                      |   |
| Drawn<br>KAB                                                    | Date 12/14/18 | Sheet of 2 4                              |   |
| <br>2                                                           |               | 1                                         |   |