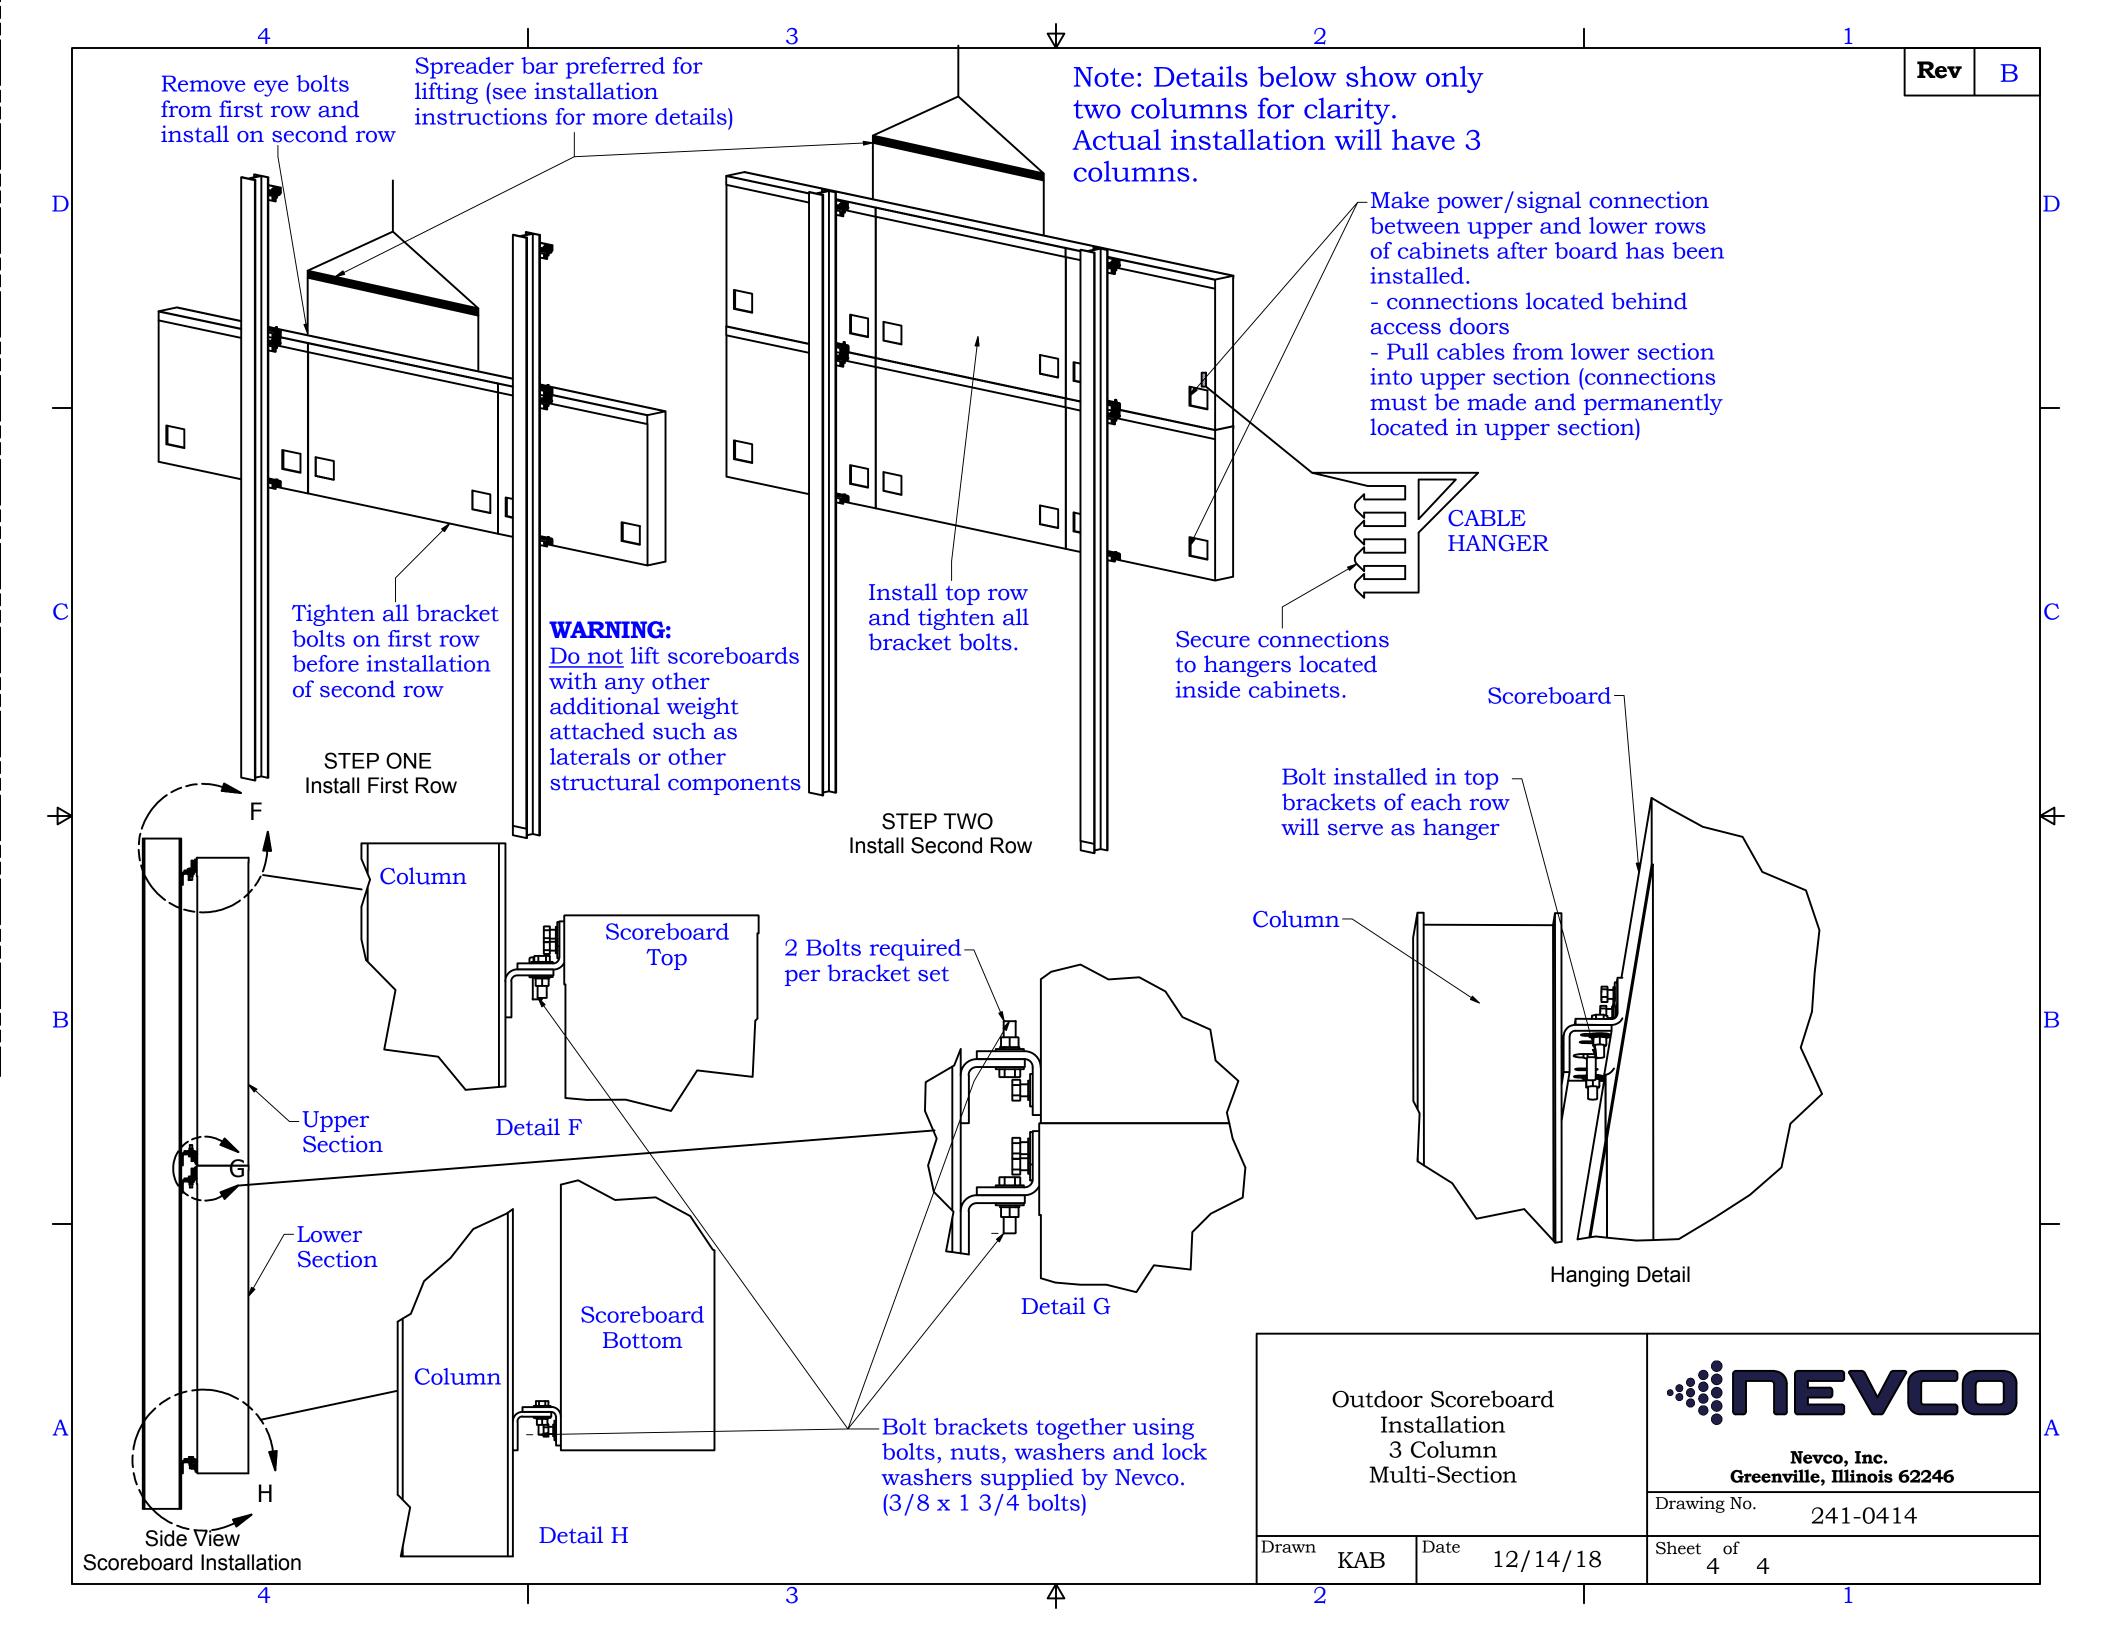

|                                                                 |               |                                           | 1 |
|-----------------------------------------------------------------|---------------|-------------------------------------------|---|
| Outdoor Scoreboard<br>Installation<br>3 Column<br>Multi-Section |               | Nevco, Inc.<br>Greenville, Illinois 62246 |   |
|                                                                 |               | Drawing No. 241-0414                      |   |
| Drawn<br>KAB                                                    | Date 12/14/18 | Sheet of 2 4                              |   |
| <br>2                                                           |               | 1                                         |   |