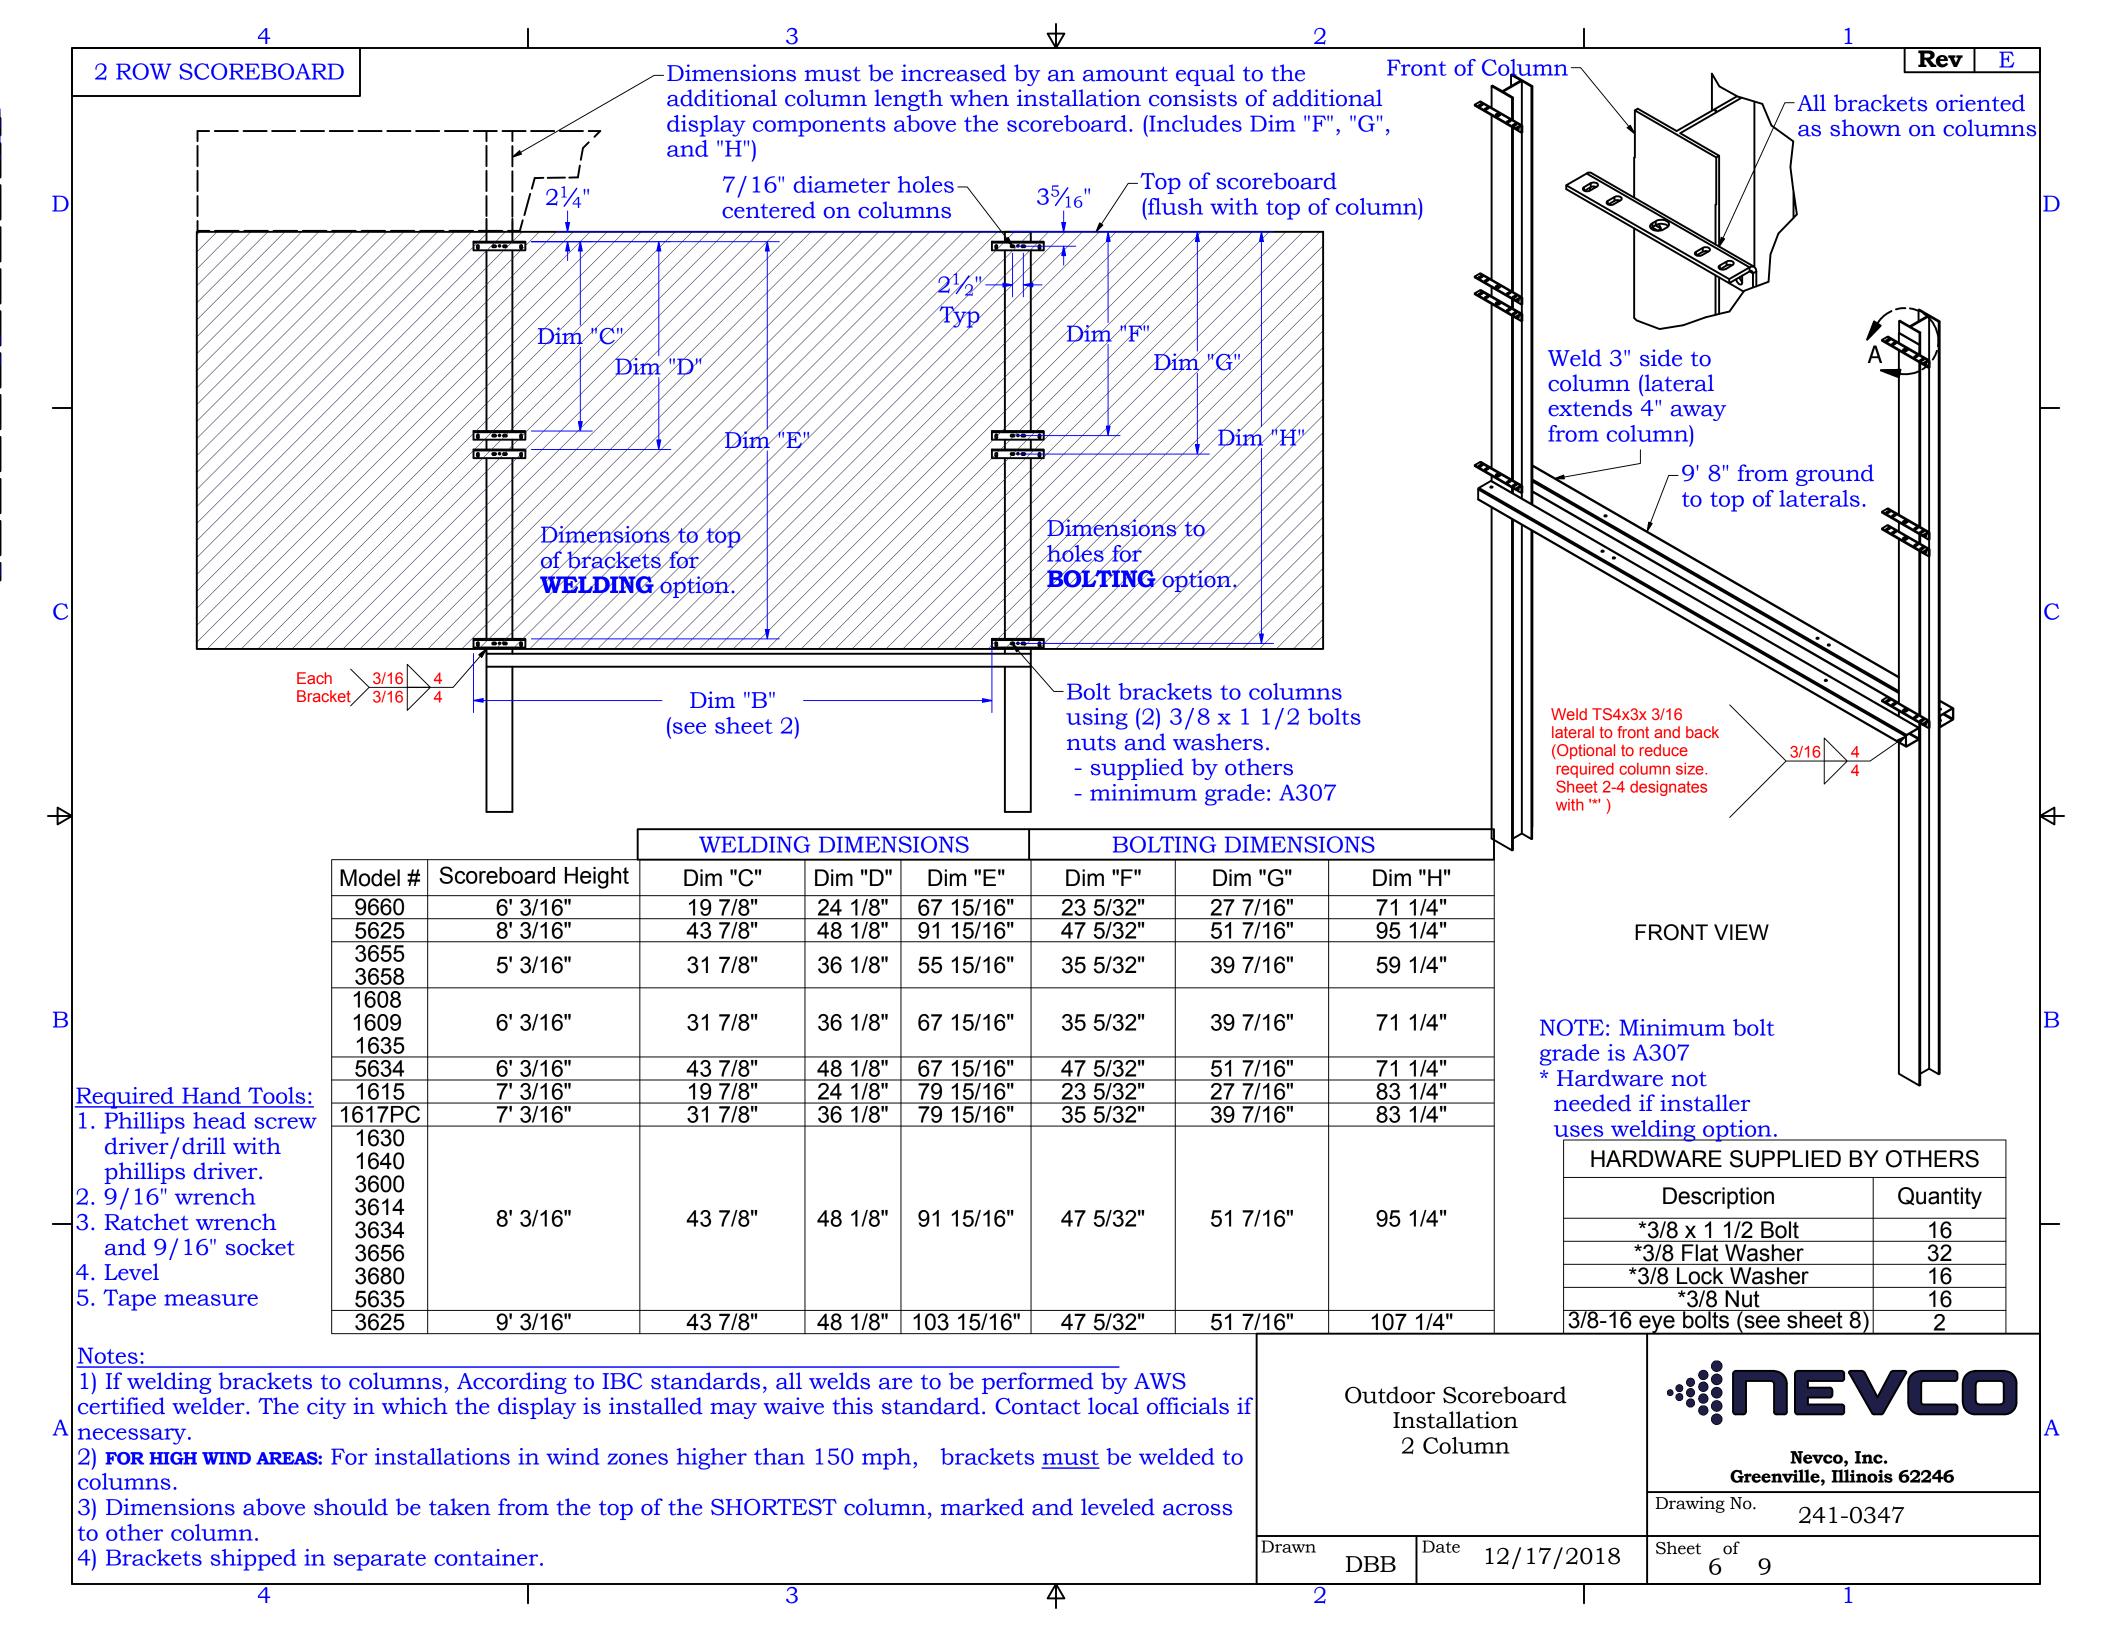

|                 | 4                                      |                   |                      |                       | 3                                            |                                       | $\overline{\Delta}$          |               | 2                        |              |                   |                    | 1                |
|-----------------|----------------------------------------|-------------------|----------------------|-----------------------|----------------------------------------------|---------------------------------------|------------------------------|---------------|--------------------------|--------------|-------------------|--------------------|------------------|
|                 |                                        |                   | EXPOSUR              | E C (See not          | te 3)                                        | 90 MPH                                | WIN]                         | D ZONES       |                          | EXPOSU       | RE B (See no      | te 4)              | Rev E            |
|                 | Column and Pi                          | er Requir         | ements (Base         | d on ASCE 7           | on ASCE 7-05 Exposure C for 90               |                                       |                              |               | Pier Requirements (Based |              |                   |                    | 90mph Wind Load) |
|                 | Display Height                         |                   |                      |                       |                                              | um Braced Column                      |                              | Display Heig  |                          |              |                   | <u> </u>           |                  |
|                 | 6'                                     | 2'                | 8'6"                 | 24'                   | W10 x 22                                     |                                       | 1                            |               | TIEL DIA                 |              |                   |                    | Braced Column *  |
|                 | 8'                                     | 2'                | 9'6"                 | 27'                   | W12 x 26                                     |                                       | 1                            | 6'            | 2'                       | 7'6"         | 23'               | W8 x 18            | W8 x 15          |
|                 | 9'                                     | 2'                | 10'                  | 28'6"                 | W12 x 30                                     |                                       | -                            | 8'<br>9'      | 2'                       | 8'6"<br>8'6" | 26'               | W8 x 24            | W8 x 18          |
| $\mathbf{D}$    | 10'                                    | 2'                | 10'6"                | 30'                   | W10 x 33                                     |                                       | 70                           |               | 2'                       |              | 27'               | W8 x 24            | W8 x 18          |
| WIDE<br>TIONS   | 10' 6"                                 | 2'                | 11'                  | 31'                   | W10 x 33                                     |                                       | WIDE                         | 10'           | 2'                       | 9'           | 28'6"             |                    | W8 x 21          |
|                 |                                        |                   |                      |                       |                                              |                                       |                              | 10' 6"        | 2'                       | 9'6"         | 29'6"             |                    | W8 x 21          |
|                 | 12'                                    | 2'                | 11'6"                | 33'                   | W10 x 39                                     |                                       |                              | 12'           | 2'                       | 10'          | 31'6"             |                    | W10 x 22         |
| L ₹             | 14'                                    | 2'                | 12'                  | 35'6"                 | W14 x 43                                     |                                       | FEET<br>TALLA                | 14'           | 2'                       | 10'6"        | 34'               | W8 x 35            | W10 x 26         |
|                 | 16'                                    | 2' (3')           | 13'6" (11')          | 39' (36'6             |                                              |                                       | 景月                           | 16'           | 2'                       | 11'          | 36'6"             |                    | W12 x 26         |
|                 | 18                                     | 2' (3')           | 14'6" (11'6"         | ) 42'6" (39'          |                                              |                                       |                              | 18            | 2' (3')                  | 12' (10'     |                   |                    | W12 x 30         |
| 18<br>INS       | 20                                     | 2' (3')           | 16'6" (12'6"         |                       | ,                                            |                                       | 18<br>NS                     | 20            | 2' (3')                  | 13' (11'     | , ,               |                    | W14 x 34         |
|                 | 22                                     | 2' (3')           | 17'6" (14')          | 49'6" (46             |                                              |                                       | "=                           |               | 2' (3')                  | 14' (11'6    | , ,               |                    | W18 x 35         |
| $\dashv$        | 25                                     | 2' (3')           | 19'6" (15'6"         | /                     |                                              |                                       | 1                            | 25            | 2' (3')                  | 16' (12'6    |                   |                    | W16 x 40         |
|                 | 30                                     | 2' (3')           | 23' (18')            | 63' (58'              | <u></u>                                      |                                       | 1                            | 30            | 2' (3')                  | 18'6" (14'   |                   | , ,                | W16 x 50         |
|                 | 35                                     | 2' (3')           | 26'6" (20'6"         | ,                     | <u>,, , ,,,,,,,,,,,,,,,,,,,,,,,,,,,,,,,,</u> |                                       | 1                            | 35            | 2' (3')                  | 21' (16'6    | /                 | (                  | W21 x 55         |
|                 | 40                                     | 2' (3')           | 29'6" (23')          | 79'6" (73             | 3')   W14 x 145                              | W24 x 76                              | ]                            | 40            | 2' (3')                  | 24' (18'6    | 5") 74' (68'6     | 6")   W14 x 120    | W21 x 62         |
|                 | Column and Pi                          | er Require        | ements (Base         | d on ASCE 7-          | -05 Exposure C fo                            | r 90mph Wind Load)                    | ]                            | Column and    | Pier Require             | ments (Bas   | ed on ASCE 7      | -05 Exposure B for | 90mph Wind Load  |
| E W             | Display Height                         |                   | `                    | Col Length            | <b>-</b>                                     | nn Braced Column *                    |                              |               | nt Pier Dia P            | Pier Depth C | ol Lenath   I Int |                    | Braced Column *  |
| TIDE            |                                        | 2'                | 7'6"                 | 22'                   | W8 x 18                                      | W10 x 17                              | WIDE                         | 5'            | 2'                       | 6'6"         | 21'               | W8 x 18            | W8 x 13          |
|                 | 6'                                     | 2'                | 8'6"                 | 24'                   | W8 x 21                                      | W8 x 18                               |                              | 6'            | 2'                       | 7'           | 22'6"             | W8 x 18            | W10 x 15         |
| AT AT           | 7'                                     | 2'                | 9'                   | 25'6"                 | W8 x 24                                      | W8 x 18                               | N J                          | 7'            | 2'                       | 7'6"         | 24'               | W8 x 21            | W10 x 17         |
| CIE!            |                                        | 2'                | 9'                   | 26'6"                 | W8 x 24                                      | W8 x 21                               | ET                           | 8'            | 2'                       | 8'           | 25'6"             | W10 x 22           | W8 x 18          |
| FE]<br>TAI      | 10'                                    | 2'                | 10'                  | 29'6"                 | W10 x 33                                     | W10 x 22                              | FEE                          | 10'           | 2'                       | 9'           | 28'6"             | W8 x 24            | W8 x 18          |
| ST<br>ST        | 12'                                    | 2'                | 11'                  | 32'6"                 | W8 x 35                                      | W10 x 26                              | 6 F                          | 4.01          | 2'                       | 9'6"         | 31'               | W10 x 33           | W10 x 22         |
|                 | 14'                                    | 2'                | 11'6"                | 35'                   | W10 x 39                                     | W12 x 26                              | 10<br>N                      |               | 2'                       | 10'          | 33'6"             | W10 x 33           | W10 x 22         |
|                 | 16'                                    | 2' (3')           | 12'6" (10'6")        | 38' (36')             | W14 x 48                                     | W12 x 30                              |                              | 16'           | 2'                       | 11'          | 36'6"             | W10 x 39           | W10 x 26         |
|                 |                                        |                   | ,                    | , ,                   | <b>I</b>                                     | r 90mph Wind Load)                    | ]                            |               |                          |              | •                 | <b>,</b>           |                  |
|                 |                                        |                   |                      |                       | nbraced Column                               |                                       | 1                            |               |                          |              |                   |                    | 90mph Wind Load) |
| E               | Display Height                         | Pier Dia          | riei Depiii C        |                       |                                              | Braced Column *                       | 可必                           | Display Heigh |                          | <u> </u>     |                   | Unbraced Column    |                  |
|                 | 0'                                     | 2'                | 0'6"                 | 21'6"                 | W8 x 18                                      | W10 x 15                              |                              | 5             | 2'                       | 6'           | 20'6"             | W8 x 15            | W8 x 13          |
|                 | 8<br>10'                               | 2'                | 8'6"                 | 26'                   | W8 x 24                                      | W8 x 18                               | $\downarrow \bowtie \bigvee$ | 8'            | 2'                       | 7'6"         | 25'               | W8 x 21            | W8 x 15          |
| <sup>2</sup> S  | 10'                                    | 2'                | 9'                   | 28'6"                 | W12 x 26                                     | W8 x 21                               | 12' WIDE<br>INSTALLS         | 10'<br>12'    | 2'                       | 8'           | 27'6"             | W8 x 24            | W8 x 18          |
|                 | 12'<br>15'                             | 2'                | 11'                  | 31'6"<br>36'          | W10 x 33<br>W10 x 39                         | W10 x 22<br>W12 x 26                  |                              | 15'           | 2'                       | 8'6"<br>9'6" | 30'<br>34'6"      | W12 x 26           | W8 x 18          |
|                 |                                        |                   |                      |                       |                                              |                                       | ]                            |               |                          |              |                   | W10 x 33           | W10 x 22         |
|                 |                                        |                   |                      |                       |                                              | r 90mph Wind Load)                    |                              |               |                          |              |                   |                    | 90mph Wind Load) |
|                 | Display neight                         | Pier Dia          |                      |                       | oraced Column                                | Braced Column*                        | -                            | Display neigh | Pier Dia P               | •            |                   | Unbraced Colum     |                  |
| 日日              | <u>4</u>                               | 2'                | 6'6"                 | 20'                   | W8 x 15                                      | W8 x 13                               | 10' WIDE<br>INSTALLS         | 4             | 2                        | 5'6"         | 19'               | W8 x 13            | W8 x 13          |
|                 | <u> </u>                               | 2'                | 6'6"                 | 21'                   | W8 x 18                                      | W8 x 13                               |                              | 5             |                          | 6'           | 20'6"             | W10 x 15           | W8 x 13          |
|                 | 6'                                     | 2'                | 8'                   | 22'6"                 | W8 x 18                                      | W10 x 15                              |                              | 6             | 2                        | 6'           | 21'6"             | W10 x 17           | W8 x 13          |
| B V 10' V INST. | 8'<br>10'                              | 2'                | 8'6"                 | 25'6"<br>28'          | W8 x 21                                      | W10 x 17                              | 0 S                          | 8             | 2                        | /            | 24'6"             | W8 x 18            | W12 x 14         |
|                 |                                        | 2'                |                      |                       | W8 x 24                                      | W8 x 18                               |                              | 10            | 2                        | 7'6"         | 27'               | W8 x 21            | W10 x 17         |
|                 | 12'<br>15'                             | 2'                | 9'6"                 | 31'6"<br>35'6"        | W12 x 30                                     | W8 x 21                               | -                            | 12            | 2'                       | 8'           | 30'               | W8 x 24            | W8 x 18          |
|                 |                                        | _                 | 00                   |                       | on ASCE 7-05 Exposure C fo                   | W10 x 26                              | ]<br>1                       | 15            |                          | 9'           | 34'               | W10 x 33           | W8 x 21          |
|                 |                                        |                   |                      |                       |                                              | , , , , , , , , , , , , , , , , , , , | -                            |               |                          |              |                   |                    | 90mph Wind Load) |
| E V             | Display Height   Pier Dia   Pier Deptl |                   | 9                    |                       |                                              |                                       | Dishiay Leigi                | ıı Pier Dia   | riei Debili              |              | Inbraced Column   | Braced Column*     |                  |
| DE<br>LLS       | 3                                      | 2'                | 5'6"                 | 18'                   | W8 x 13                                      | W8 x 13                               | WIDE                         | 3             | 2                        | <u>5</u> .   | 17'6"             | W8 x 13            | W8 x 13          |
| WI.             | 6                                      |                   | 6'6"                 | 22'                   | W8 x 18                                      | W8 x 13                               |                              | 6             | 2                        | 6'           | 21'6"             | W8 x 15            | W8 x 13          |
| $-\frac{1}{2}$  | 8                                      | 2'                | 7'6"                 | 25'                   | W8 x 21                                      | W8 x 15                               | N X                          | 8             | 2                        | 6'6"         | 24'               | W8 x 18            | W8 x 13          |
| 8   NI          | 10                                     |                   | 8'                   | 27'6"                 | W8 x 24                                      | W8 x 18                               | 8 INS                        | 10            | 2                        | <u></u>      | 26'6"             | W8 x 21            | W10 x 15         |
|                 | 12'                                    | 2'                | 8'6"                 | 30'6"                 | W8 x 28                                      | W8 x 18                               | "                            | 12            |                          | 7'6"         | 29'6"             | W8 x 24            | W10 x 17         |
|                 | 15'                                    | 2'                | 9'6"                 | 34'6"                 | W10 x 33                                     | W10 x 22                              | <u></u>                      | 15            | 2'                       | 8'6"         | 33'6"             | W8 x 28            | W8 x 18          |
| 0, 2            | WIDE INSTALL                           |                   |                      |                       |                                              | -05 Exposure B for 90                 |                              |               |                          |              |                   |                    |                  |
| 9 V             |                                        | Display           | Height Pier          |                       | oth Column Lengt                             | th Unbraced Column                    | Brace                        | ed Column* r  |                          |              | Т                 |                    |                  |
|                 | Exposure B                             |                   | l' 2'                |                       | 19'                                          | W8 x 13                               |                              | V8 x 13       |                          |              |                   |                    |                  |
| Cha             | art Notes:                             |                   |                      |                       |                                              |                                       |                              |               | 011+4                    | loor Scoreb  | oard              | ***INE             |                  |
|                 |                                        | ght is betw       | een chart valu       | es shown abo          | ve, use the next his                         | ghest value.                          |                              |               |                          |              |                   |                    |                  |
| <b>∧</b> I      | 1 5 6                                  | _                 |                      |                       | ,                                            | nning both columns.                   | If displa                    | av is taller  |                          | Installation |                   |                    |                  |
|                 | n 20' place brace                      | -                 |                      | J 3-                  | C respon                                     | <u> </u>                              | - 1, =0                      |               |                          | 2 Column     |                   | Nevco              | , Inc.           |
|                 | <u> </u>                               |                   | 1 0                  | <b>)pen terrain</b> v | with scattered obsta                         | ructions having height                | s gener                      | cally less    |                          |              |                   |                    | llinois 62246    |
| tha             | n 30 feet. This c                      | ategory in        | -<br>cludes flat ope | n country, gra        | asslands, and all w                          | ater surfaces in hurri                | cane pr                      | rone areas.   |                          |              | ţ                 | Drawing No. 241    | 0347             |
| 4.              | Wind loading figu                      | ured at <b>Ex</b> | posure "B" - U       | Irban and sub         | ourban areas, wood                           | led areas, or other terr              | rain wit                     | h numerous    |                          |              |                   |                    | 0347             |
|                 | · -                                    |                   | _                    |                       | ,                                            | er. These areas prevail               | l in the                     | upwind I      | Orawn                    | Date 12/     | 17/2018           | Sheet 2 of 9       |                  |
| dire            | ection for a distar                    | nce of 260        | 0 feet or 20 tin     | nes the struct        | ure height, whiche                           | ver is greater.                       |                              |               | DBB                      | 5   12/      |                   | 2 9                |                  |
|                 |                                        |                   |                      |                       | 2                                            |                                       | Λ                            |               |                          |              |                   |                    | 1                |