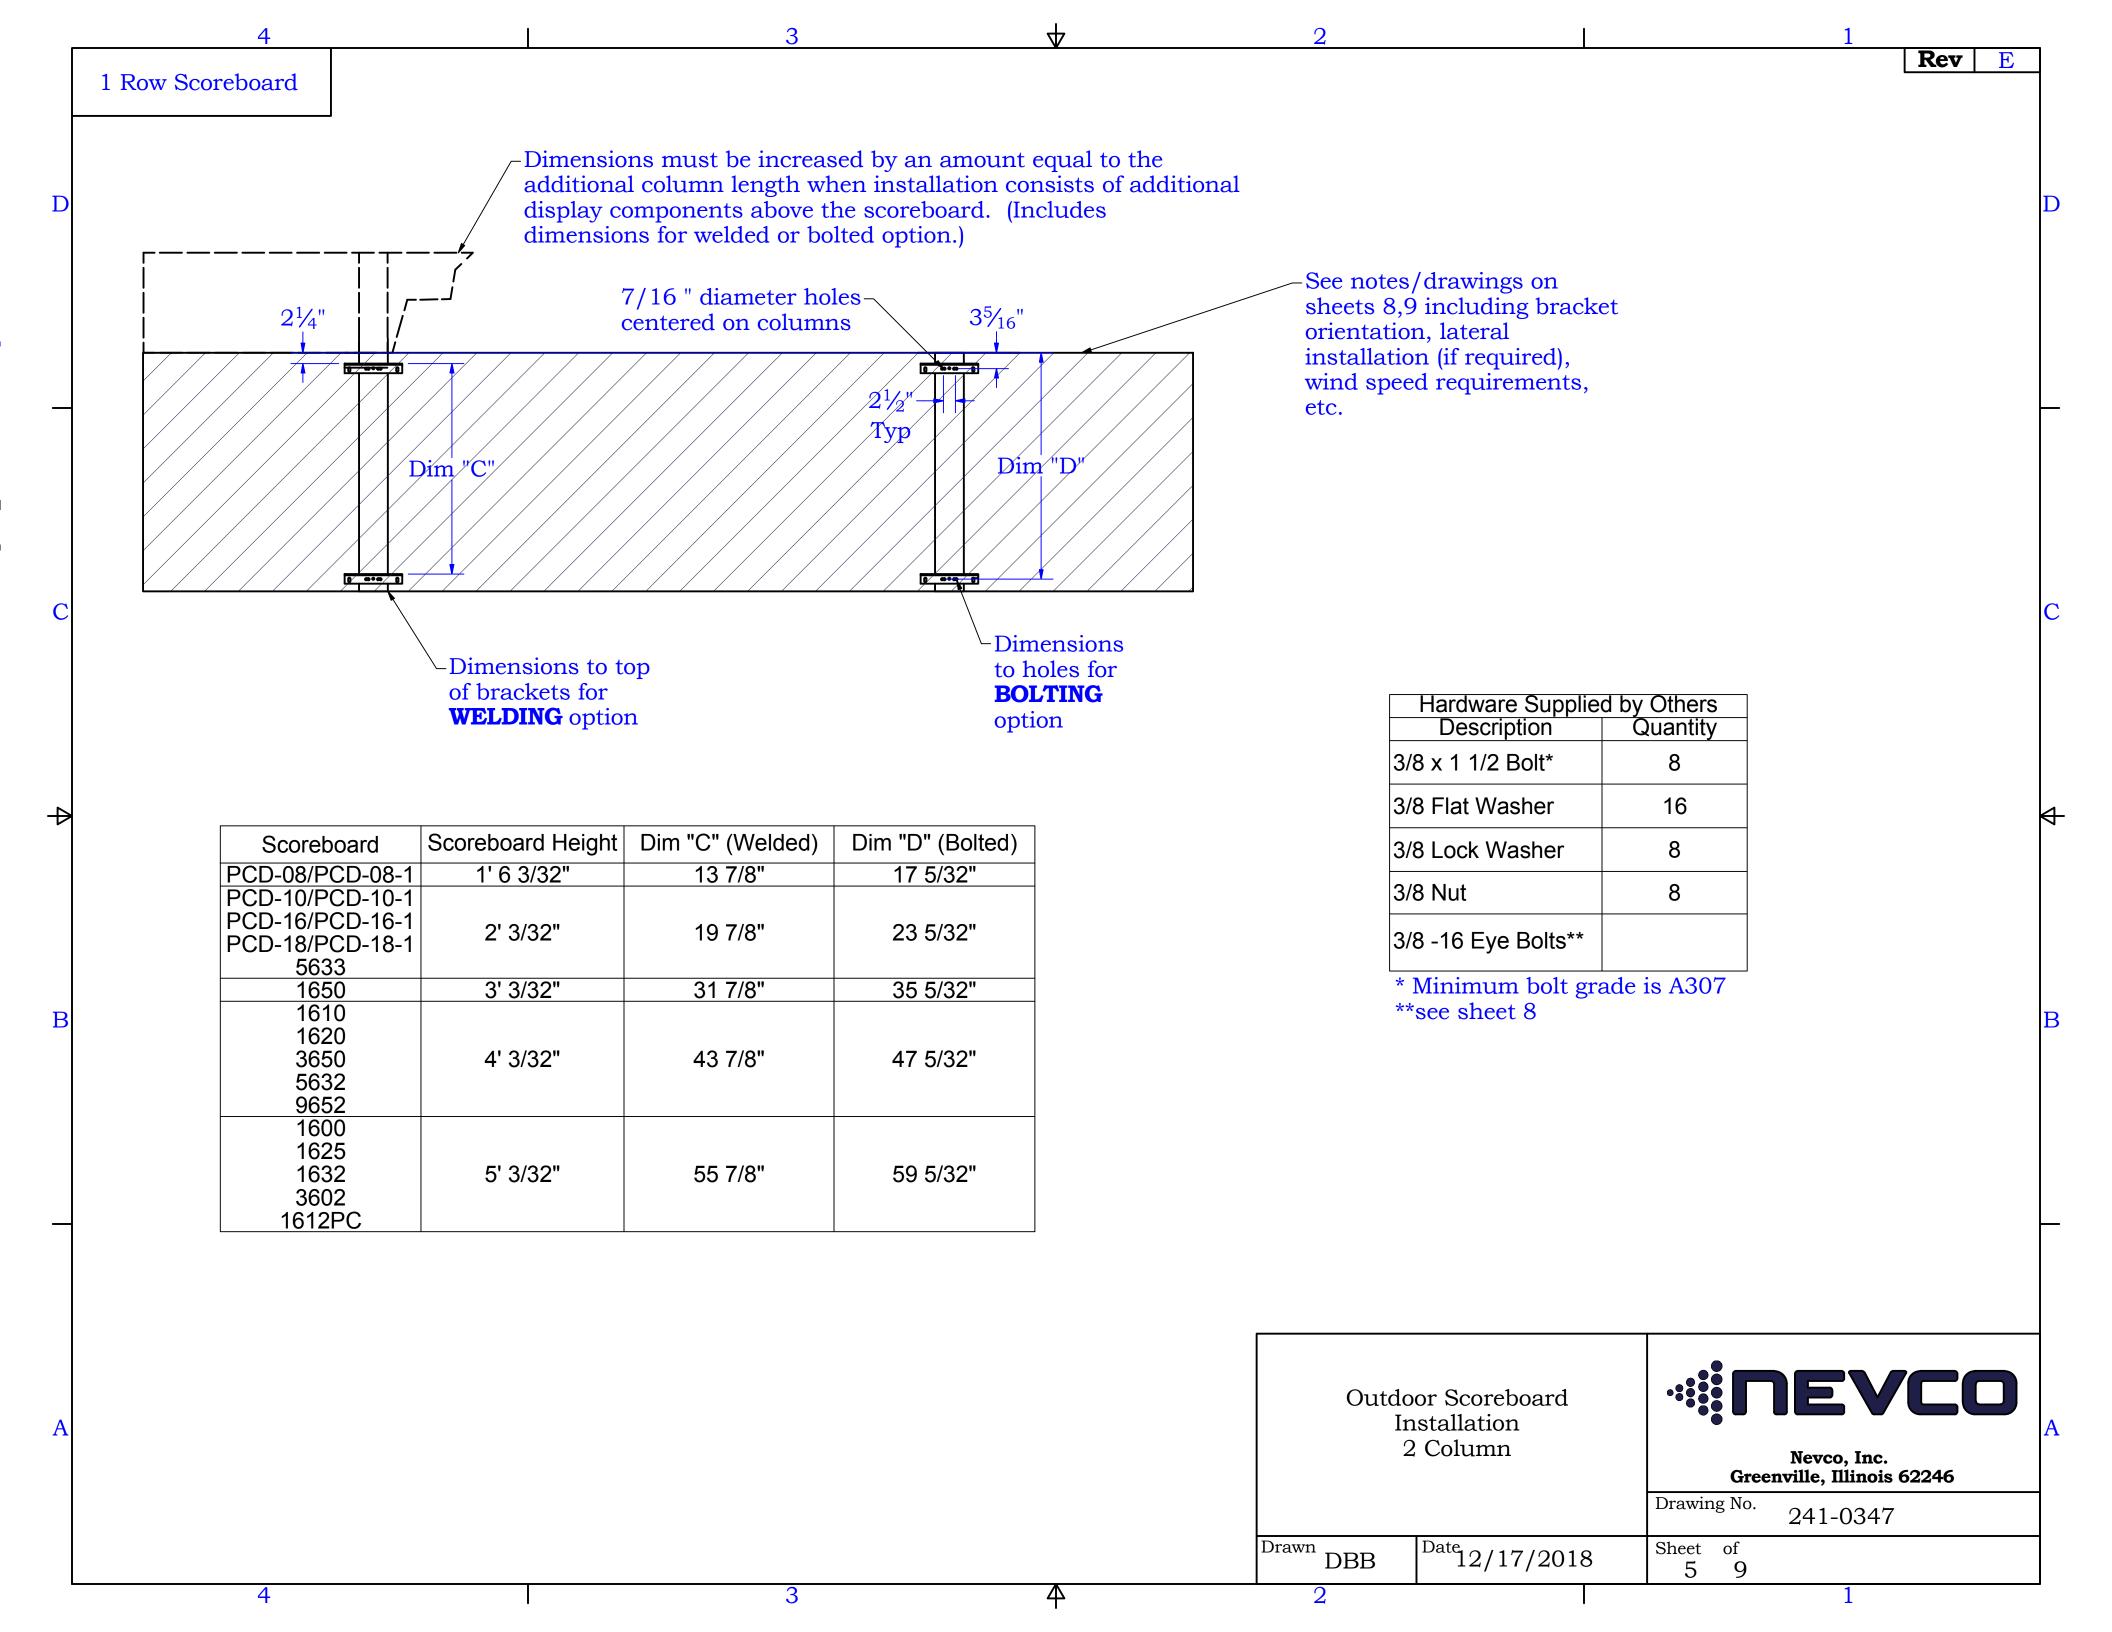

|                 | 4                                      |                   |                      |                       | 3                                            |                                       | $\overline{\Delta}$          |               | 2                        |              |                   |                    | 1                |
|-----------------|----------------------------------------|-------------------|----------------------|-----------------------|----------------------------------------------|---------------------------------------|------------------------------|---------------|--------------------------|--------------|-------------------|--------------------|------------------|
|                 |                                        |                   | EXPOSUR              | E C (See not          | te 3)                                        | 90 MPH                                | WIN]                         | D ZONES       |                          | EXPOSU       | RE B (See no      | te 4)              | Rev E            |
|                 | Column and Pi                          | er Requir         | ements (Base         | d on ASCE 7           | on ASCE 7-05 Exposure C for 90               |                                       |                              |               | Pier Requirements (Based |              |                   |                    | 90mph Wind Load) |
|                 | Display Height                         |                   |                      |                       |                                              | um Braced Column                      |                              | Display Heig  |                          |              |                   | <u> </u>           |                  |
|                 | 6'                                     | 2'                | 8'6"                 | 24'                   | W10 x 22                                     |                                       | 1                            |               | TIEL DIA                 |              |                   |                    | Braced Column *  |
|                 | 8'                                     | 2'                | 9'6"                 | 27'                   | W12 x 26                                     |                                       | 1                            | 6'            | 2'                       | 7'6"         | 23'               | W8 x 18            | W8 x 15          |
|                 | 9'                                     | 2'                | 10'                  | 28'6"                 | W12 x 30                                     |                                       | -                            | 8'<br>9'      | 2'                       | 8'6"<br>8'6" | 26'               | W8 x 24            | W8 x 18          |
| $\mathbf{D}$    | 10'                                    | 2'                | 10'6"                | 30'                   | W10 x 33                                     |                                       | 70                           |               | 2'                       |              | 27'               | W8 x 24            | W8 x 18          |
| WIDE<br>TIONS   | 10' 6"                                 | 2'                | 11'                  | 31'                   | W10 x 33                                     |                                       | WIDE                         | 10'           | 2'                       | 9'           | 28'6"             |                    | W8 x 21          |
|                 |                                        |                   |                      |                       |                                              |                                       |                              | 10' 6"        | 2'                       | 9'6"         | 29'6"             |                    | W8 x 21          |
|                 | 12'                                    | 2'                | 11'6"                | 33'                   | W10 x 39                                     |                                       |                              | 12'           | 2'                       | 10'          | 31'6"             |                    | W10 x 22         |
| L ₹             | 14'                                    | 2'                | 12'                  | 35'6"                 | W14 x 43                                     |                                       | FEET<br>TALLA                | 14'           | 2'                       | 10'6"        | 34'               | W8 x 35            | W10 x 26         |
|                 | 16'                                    | 2' (3')           | 13'6" (11')          | 39' (36'6             |                                              |                                       | 景月                           | 16'           | 2'                       | 11'          | 36'6"             |                    | W12 x 26         |
|                 | 18                                     | 2' (3')           | 14'6" (11'6"         | ) 42'6" (39'          |                                              |                                       |                              | 18            | 2' (3')                  | 12' (10'     |                   |                    | W12 x 30         |
| 18<br>INS       | 20                                     | 2' (3')           | 16'6" (12'6"         |                       | ,                                            |                                       | 18<br>NS                     | 20            | 2' (3')                  | 13' (11'     | , ,               |                    | W14 x 34         |
|                 | 22                                     | 2' (3')           | 17'6" (14')          | 49'6" (46             |                                              |                                       | "=                           |               | 2' (3')                  | 14' (11'6    | , ,               |                    | W18 x 35         |
| $\dashv$        | 25                                     | 2' (3')           | 19'6" (15'6"         | /                     |                                              |                                       | 1                            | 25            | 2' (3')                  | 16' (12'6    |                   |                    | W16 x 40         |
|                 | 30                                     | 2' (3')           | 23' (18')            | 63' (58'              | <u></u>                                      |                                       | 1                            | 30            | 2' (3')                  | 18'6" (14'   |                   | , ,                | W16 x 50         |
|                 | 35                                     | 2' (3')           | 26'6" (20'6"         | ,                     | <u>,, , ,,,,,,,,,,,,,,,,,,,,,,,,,,,,,,,,</u> |                                       | 1                            | 35            | 2' (3')                  | 21' (16'6    | /                 | (                  | W21 x 55         |
|                 | 40                                     | 2' (3')           | 29'6" (23')          | 79'6" (73             | 3')   W14 x 145                              | W24 x 76                              | ]                            | 40            | 2' (3')                  | 24' (18'6    | 5") 74' (68'6     | 6")   W14 x 120    | W21 x 62         |
|                 | Column and Pi                          | er Require        | ements (Base         | d on ASCE 7-          | -05 Exposure C fo                            | r 90mph Wind Load)                    | ]                            | Column and    | Pier Require             | ments (Bas   | ed on ASCE 7      | -05 Exposure B for | 90mph Wind Load  |
| E W             | Display Height                         |                   | `                    | Col Length            | <b>-</b>                                     | nn Braced Column *                    |                              |               | nt Pier Dia P            | Pier Depth C | ol Lenath   I Int |                    | Braced Column *  |
| TIDE            |                                        | 2'                | 7'6"                 | 22'                   | W8 x 18                                      | W10 x 17                              | WIDE                         | 5'            | 2'                       | 6'6"         | 21'               | W8 x 18            | W8 x 13          |
|                 | 6'                                     | 2'                | 8'6"                 | 24'                   | W8 x 21                                      | W8 x 18                               |                              | 6'            | 2'                       | 7'           | 22'6"             | W8 x 18            | W10 x 15         |
| AT AT           | 7'                                     | 2'                | 9'                   | 25'6"                 | W8 x 24                                      | W8 x 18                               | N J                          | 7'            | 2'                       | 7'6"         | 24'               | W8 x 21            | W10 x 17         |
| CIE!            |                                        | 2'                | 9'                   | 26'6"                 | W8 x 24                                      | W8 x 21                               | ET                           | 8'            | 2'                       | 8'           | 25'6"             | W10 x 22           | W8 x 18          |
| FE]<br>TAI      | 10'                                    | 2'                | 10'                  | 29'6"                 | W10 x 33                                     | W10 x 22                              | FEE                          | 10'           | 2'                       | 9'           | 28'6"             | W8 x 24            | W8 x 18          |
| ST<br>ST        | 12'                                    | 2'                | 11'                  | 32'6"                 | W8 x 35                                      | W10 x 26                              | 6 F                          | 4.01          | 2'                       | 9'6"         | 31'               | W10 x 33           | W10 x 22         |
|                 | 14'                                    | 2'                | 11'6"                | 35'                   | W10 x 39                                     | W12 x 26                              | 10<br>N                      |               | 2'                       | 10'          | 33'6"             | W10 x 33           | W10 x 22         |
|                 | 16'                                    | 2' (3')           | 12'6" (10'6")        | 38' (36')             | W14 x 48                                     | W12 x 30                              |                              | 16'           | 2'                       | 11'          | 36'6"             | W10 x 39           | W10 x 26         |
|                 |                                        |                   | ,                    | , ,                   | <b>I</b>                                     | r 90mph Wind Load)                    | ]                            |               |                          |              | •                 | <b>,</b>           |                  |
|                 |                                        |                   |                      |                       | nbraced Column                               |                                       | 1                            |               |                          |              |                   |                    | 90mph Wind Load) |
| E               | Display Height                         | Pier Dia          | riei Depiii C        |                       |                                              | Braced Column *                       | 可必                           | Display Heigh |                          | <u> </u>     |                   | Unbraced Column    |                  |
|                 | 0'                                     | 2'                | 0'6"                 | 21'6"                 | W8 x 18                                      | W10 x 15                              |                              | 5             | 2'                       | 6'           | 20'6"             | W8 x 15            | W8 x 13          |
|                 | 8<br>10'                               | 2'                | 8'6"                 | 26'                   | W8 x 24                                      | W8 x 18                               | $\downarrow \bowtie \bigvee$ | 8'            | 2'                       | 7'6"         | 25'               | W8 x 21            | W8 x 15          |
| <sup>2</sup> S  | 10'                                    | 2'                | 9'                   | 28'6"                 | W12 x 26                                     | W8 x 21                               | 12' WIDE<br>INSTALLS         | 10'<br>12'    | 2'                       | 8'           | 27'6"             | W8 x 24            | W8 x 18          |
|                 | 12'<br>15'                             | 2'                | 11'                  | 31'6"<br>36'          | W10 x 33<br>W10 x 39                         | W10 x 22<br>W12 x 26                  |                              | 15'           | 2'                       | 8'6"<br>9'6" | 30'<br>34'6"      | W12 x 26           | W8 x 18          |
|                 |                                        |                   |                      |                       |                                              |                                       | ]                            |               |                          |              |                   | W10 x 33           | W10 x 22         |
|                 |                                        |                   |                      |                       |                                              | r 90mph Wind Load)                    |                              |               |                          |              |                   |                    | 90mph Wind Load) |
|                 | Display neight                         | Pier Dia          |                      |                       | oraced Column                                | Braced Column*                        | -                            | Display neigh | Pier Dia P               | •            |                   | Unbraced Colum     |                  |
| 日日              | <u>4</u>                               | 2'                | 6'6"                 | 20'                   | W8 x 15                                      | W8 x 13                               | 10' WIDE<br>INSTALLS         | 4             | 2                        | 5'6"         | 19'               | W8 x 13            | W8 x 13          |
|                 | <u> </u>                               | 2'                | 6'6"                 | 21'                   | W8 x 18                                      | W8 x 13                               |                              | 5             |                          | 6'           | 20'6"             | W10 x 15           | W8 x 13          |
|                 | 6'                                     | 2'                | 8'                   | 22'6"                 | W8 x 18                                      | W10 x 15                              |                              | 6             | 2                        | 6'           | 21'6"             | W10 x 17           | W8 x 13          |
| B V 10' V INST. | 8'<br>10'                              | 2'                | 8'6"                 | 25'6"<br>28'          | W8 x 21                                      | W10 x 17                              | 0 S                          | 8             | 2                        | /            | 24'6"             | W8 x 18            | W12 x 14         |
|                 |                                        | 2'                |                      |                       | W8 x 24                                      | W8 x 18                               |                              | 10            | 2                        | 7'6"         | 27'               | W8 x 21            | W10 x 17         |
|                 | 12'<br>15'                             | 2'                | 9'6"                 | 31'6"<br>35'6"        | W12 x 30                                     | W8 x 21                               | -                            | 12            | 2'                       | 8'           | 30'               | W8 x 24            | W8 x 18          |
|                 |                                        | _                 | 00                   |                       | on ASCE 7-05 Exposure C fo                   | W10 x 26                              | ]<br>1                       | 15            |                          | 9'           | 34'               | W10 x 33           | W8 x 21          |
|                 |                                        |                   |                      |                       |                                              | , , , , , , , , , , , , , , , , , , , | -                            |               |                          |              |                   |                    | 90mph Wind Load) |
| E V             | Display Height   Pier Dia   Pier Deptl |                   | 9                    |                       |                                              |                                       | Dishiay Leigi                | ıı Pier Dia   | riei Debili              |              | Inbraced Column   | Braced Column*     |                  |
| DE<br>LLS       | 3                                      | 2'                | 5'6"                 | 18'                   | W8 x 13                                      | W8 x 13                               | WIDE                         | 3             | 2                        | <u>5</u> .   | 17'6"             | W8 x 13            | W8 x 13          |
| WI.             | 6                                      |                   | 6'6"                 | 22'                   | W8 x 18                                      | W8 x 13                               |                              | 6             | 2                        | 6'           | 21'6"             | W8 x 15            | W8 x 13          |
| $-\frac{1}{2}$  | 8                                      | 2'                | 7'6"                 | 25'                   | W8 x 21                                      | W8 x 15                               | N X                          | 8             | 2                        | 6'6"         | 24'               | W8 x 18            | W8 x 13          |
| 8   NI          | 10                                     |                   | 8'                   | 27'6"                 | W8 x 24                                      | W8 x 18                               | 8 INS                        | 10            | 2                        | <u></u>      | 26'6"             | W8 x 21            | W10 x 15         |
|                 | 12'                                    | 2'                | 8'6"                 | 30'6"                 | W8 x 28                                      | W8 x 18                               | "                            | 12            |                          | 7'6"         | 29'6"             | W8 x 24            | W10 x 17         |
|                 | 15'                                    | 2'                | 9'6"                 | 34'6"                 | W10 x 33                                     | W10 x 22                              | <u></u>                      | 15            | 2'                       | 8'6"         | 33'6"             | W8 x 28            | W8 x 18          |
| 0, 2            | WIDE INSTALL                           |                   |                      |                       |                                              | -05 Exposure B for 90                 |                              |               |                          |              |                   |                    |                  |
| 9 V             |                                        | Display           | Height Pier          |                       | oth Column Lengt                             | th Unbraced Column                    | Brace                        | ed Column* r  |                          |              | Т                 |                    |                  |
|                 | Exposure B                             |                   | l' 2'                |                       | 19'                                          | W8 x 13                               |                              | V8 x 13       |                          |              |                   |                    |                  |
| Cha             | art Notes:                             |                   |                      |                       |                                              |                                       |                              |               | 011+4                    | loor Scoreb  | oard              | ***INE             |                  |
|                 |                                        | ght is betw       | een chart valu       | es shown abo          | ve, use the next his                         | ghest value.                          |                              |               |                          |              |                   |                    |                  |
| <b>∧</b> I      | 1 5 6                                  | _                 |                      |                       | ,                                            | nning both columns.                   | If displa                    | av is taller  |                          | Installation |                   |                    |                  |
|                 | n 20' place brace                      | -                 |                      | J 3-                  | C respon                                     | <u> </u>                              | - 1, =0                      |               |                          | 2 Column     |                   | Nevco              | , Inc.           |
|                 | <u> </u>                               |                   | 1 0                  | <b>)pen terrain</b> v | with scattered obsta                         | ructions having height                | s gener                      | cally less    |                          |              |                   |                    | llinois 62246    |
| tha             | n 30 feet. This c                      | ategory in        | -<br>cludes flat ope | n country, gra        | asslands, and all w                          | ater surfaces in hurri                | cane pr                      | rone areas.   |                          |              | ţ                 | Drawing No. 241    | 0347             |
| 4.              | Wind loading figu                      | ured at <b>Ex</b> | posure "B" - U       | Irban and sub         | ourban areas, wood                           | led areas, or other terr              | rain wit                     | h numerous    |                          |              |                   |                    | 0347             |
|                 | · -                                    |                   | _                    |                       | ,                                            | er. These areas prevail               | l in the                     | upwind I      | Orawn                    | Date 12/     | 17/2018           | Sheet 2 of 9       |                  |
| dire            | ection for a distar                    | nce of 260        | 0 feet or 20 tin     | nes the struct        | ure height, whiche                           | ver is greater.                       |                              |               | DBB                      | 5   12/      |                   | 2 9                |                  |
|                 |                                        |                   |                      |                       | 2                                            |                                       | Λ                            |               |                          |              |                   |                    | 1                |