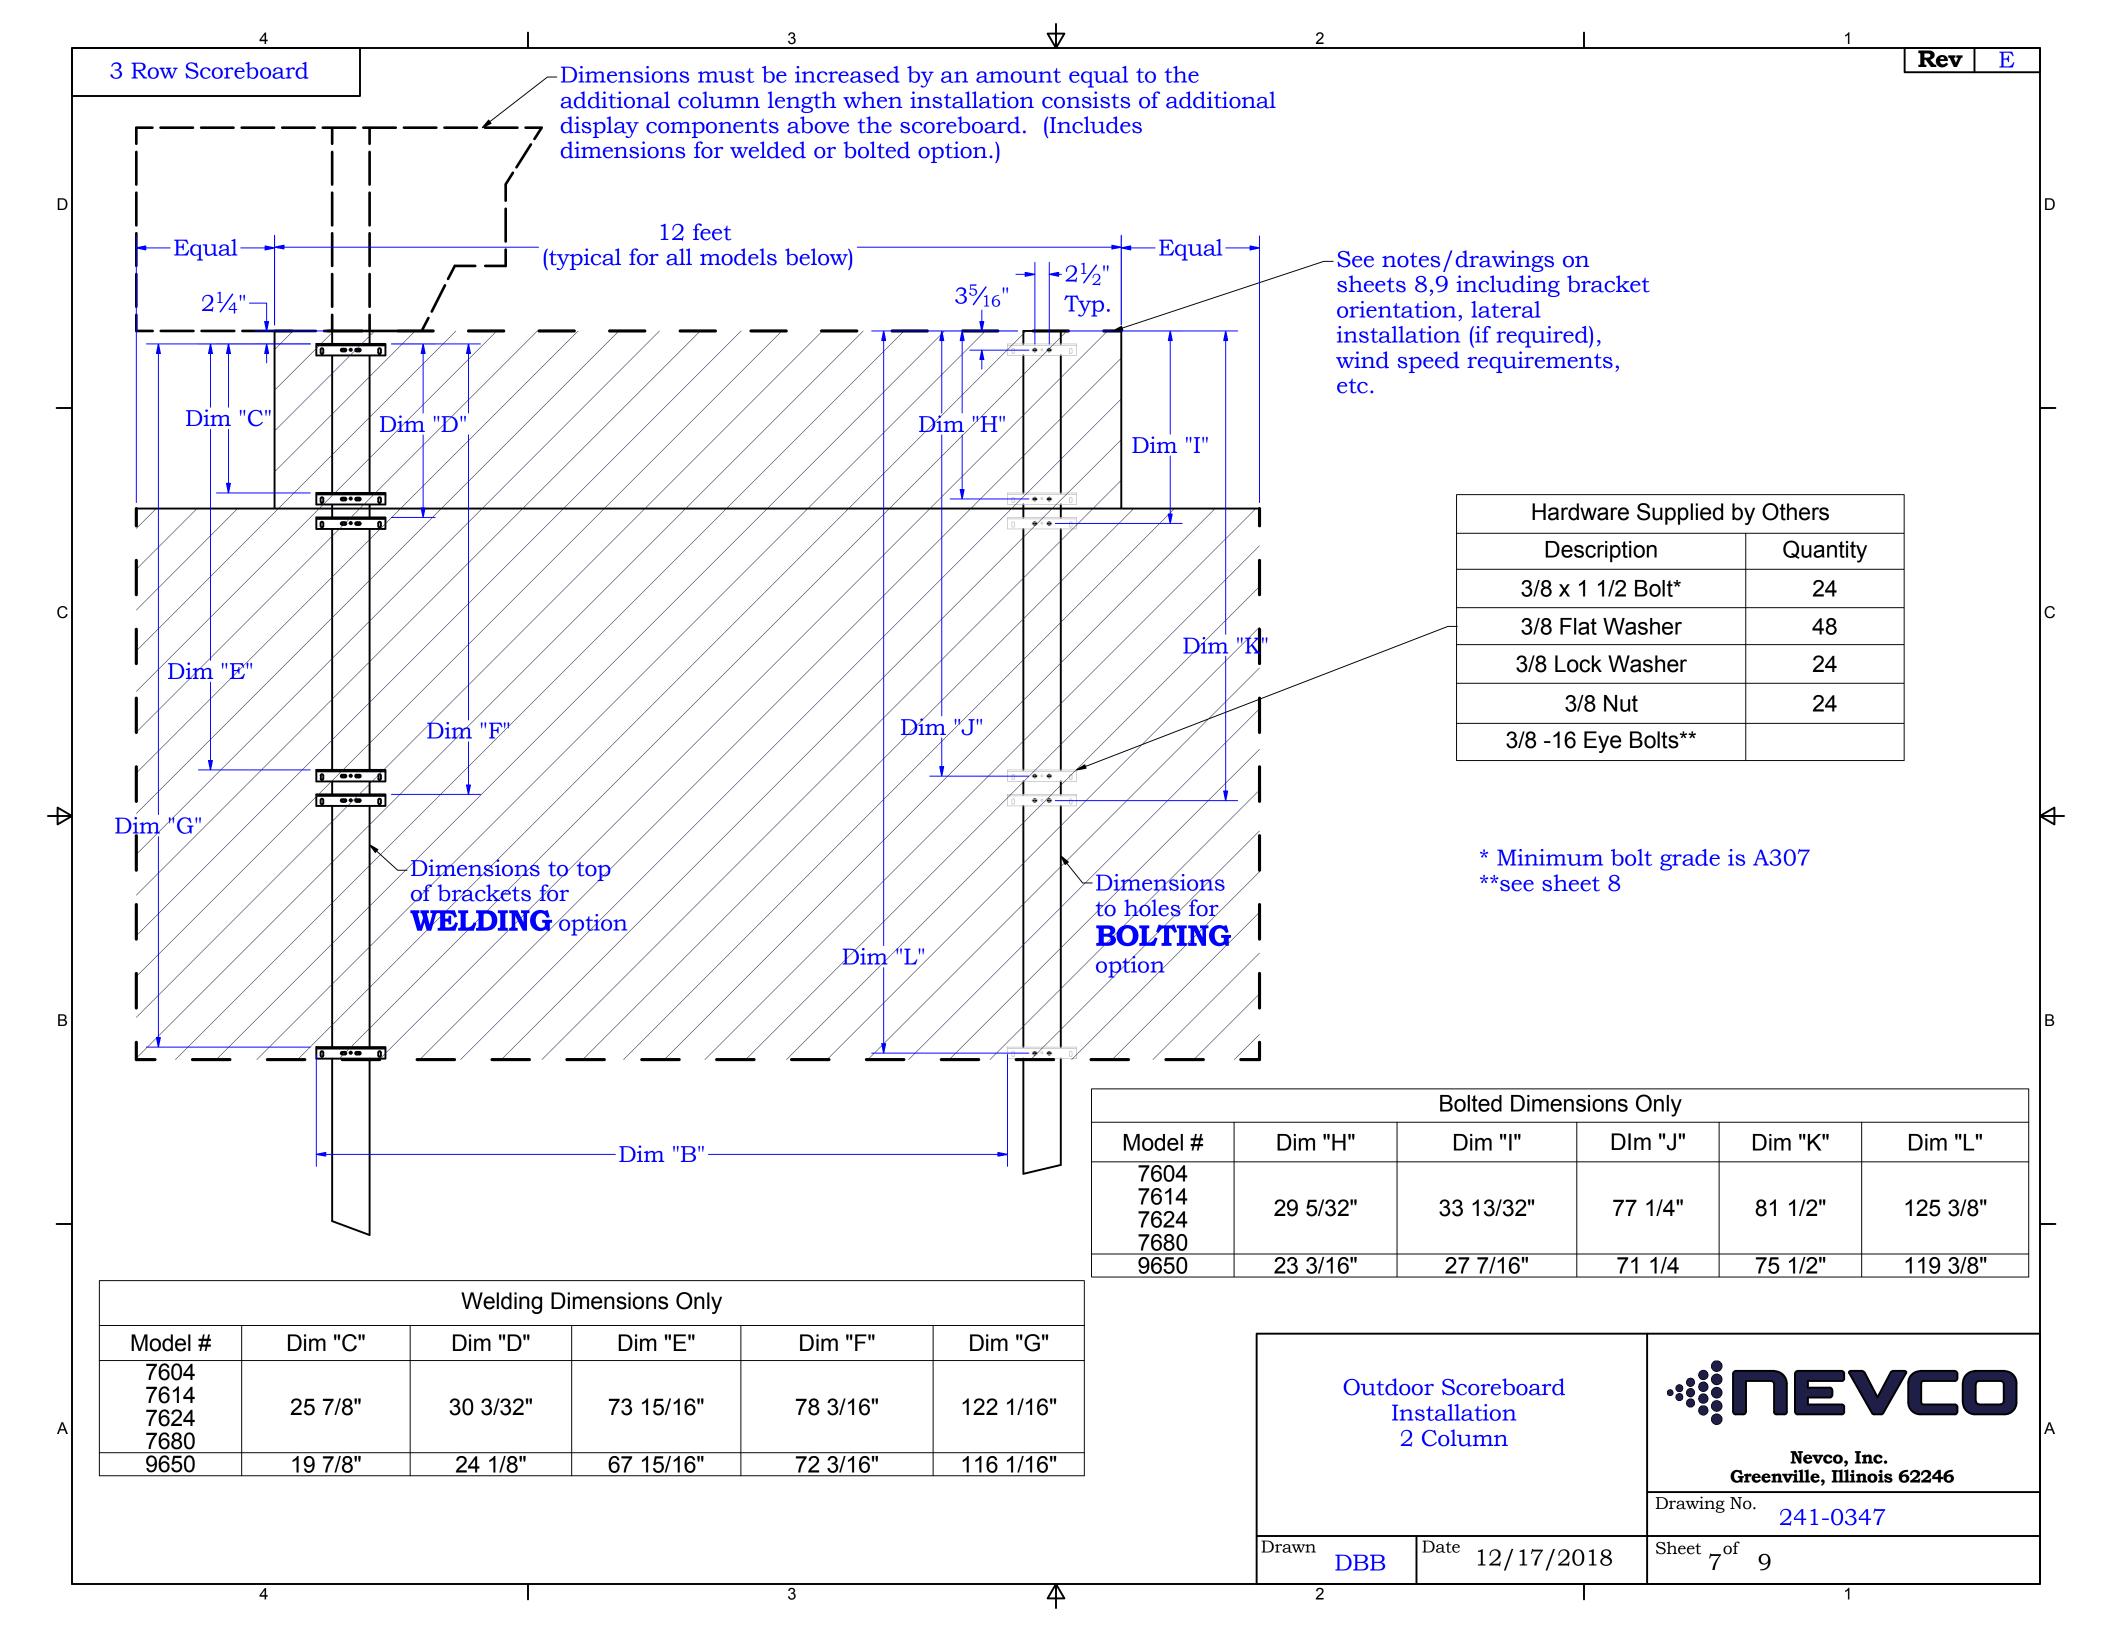

|                 | 4                                      |                   |                      |                       | 3                                            |                                       | $\overline{\Delta}$          |               | 2                        |              |                   |                    | 1                |
|-----------------|----------------------------------------|-------------------|----------------------|-----------------------|----------------------------------------------|---------------------------------------|------------------------------|---------------|--------------------------|--------------|-------------------|--------------------|------------------|
|                 |                                        |                   | EXPOSUR              | E C (See not          | te 3)                                        | 90 MPH                                | WIN]                         | D ZONES       |                          | EXPOSU       | RE B (See no      | te 4)              | Rev E            |
|                 | Column and Pi                          | er Requir         | ements (Base         | d on ASCE 7           | on ASCE 7-05 Exposure C for 90               |                                       |                              |               | Pier Requirements (Based |              |                   |                    | 90mph Wind Load) |
|                 | Display Height                         |                   |                      |                       |                                              | um Braced Column                      |                              | Display Heig  |                          |              |                   | <u> </u>           |                  |
|                 | 6'                                     | 2'                | 8'6"                 | 24'                   | W10 x 22                                     |                                       | 1                            |               | TIEL DIA                 |              |                   |                    | Braced Column *  |
|                 | 8'                                     | 2'                | 9'6"                 | 27'                   | W12 x 26                                     |                                       | 1                            | 6'            | 2'                       | 7'6"         | 23'               | W8 x 18            | W8 x 15          |
|                 | 9'                                     | 2'                | 10'                  | 28'6"                 | W12 x 30                                     |                                       | -                            | 8'<br>9'      | 2'                       | 8'6"<br>8'6" | 26'               | W8 x 24            | W8 x 18          |
| $\mathbf{D}$    | 10'                                    | 2'                | 10'6"                | 30'                   | W10 x 33                                     |                                       | 70                           |               | 2'                       |              | 27'               | W8 x 24            | W8 x 18          |
| WIDE<br>TIONS   | 10' 6"                                 | 2'                | 11'                  | 31'                   | W10 x 33                                     |                                       | WIDE                         | 10'           | 2'                       | 9'           | 28'6"             |                    | W8 x 21          |
|                 |                                        |                   |                      |                       |                                              |                                       |                              | 10' 6"        | 2'                       | 9'6"         | 29'6"             |                    | W8 x 21          |
|                 | 12'                                    | 2'                | 11'6"                | 33'                   | W10 x 39                                     |                                       |                              | 12'           | 2'                       | 10'          | 31'6"             |                    | W10 x 22         |
| L ₹             | 14'                                    | 2'                | 12'                  | 35'6"                 | W14 x 43                                     |                                       | FEET<br>TALLA                | 14'           | 2'                       | 10'6"        | 34'               | W8 x 35            | W10 x 26         |
|                 | 16'                                    | 2' (3')           | 13'6" (11')          | 39' (36'6             |                                              |                                       | 景月                           | 16'           | 2'                       | 11'          | 36'6"             |                    | W12 x 26         |
|                 | 18                                     | 2' (3')           | 14'6" (11'6"         | ) 42'6" (39'          |                                              |                                       |                              | 18            | 2' (3')                  | 12' (10'     |                   |                    | W12 x 30         |
| 18<br>INS       | 20                                     | 2' (3')           | 16'6" (12'6"         |                       | ,                                            |                                       | 18<br>NS                     | 20            | 2' (3')                  | 13' (11'     | , ,               |                    | W14 x 34         |
|                 | 22                                     | 2' (3')           | 17'6" (14')          | 49'6" (46             |                                              |                                       | "=                           |               | 2' (3')                  | 14' (11'6    | , ,               |                    | W18 x 35         |
| $\dashv$        | 25                                     | 2' (3')           | 19'6" (15'6"         | /                     |                                              |                                       | 1                            | 25            | 2' (3')                  | 16' (12'6    |                   |                    | W16 x 40         |
|                 | 30                                     | 2' (3')           | 23' (18')            | 63' (58'              | <u></u>                                      |                                       | 1                            | 30            | 2' (3')                  | 18'6" (14'   |                   | , ,                | W16 x 50         |
|                 | 35                                     | 2' (3')           | 26'6" (20'6"         | ,                     | <u>,, , ,,,,,,,,,,,,,,,,,,,,,,,,,,,,,,,,</u> |                                       | 1                            | 35            | 2' (3')                  | 21' (16'6    | /                 | (                  | W21 x 55         |
|                 | 40                                     | 2' (3')           | 29'6" (23')          | 79'6" (73             | 3')   W14 x 145                              | W24 x 76                              | ]                            | 40            | 2' (3')                  | 24' (18'6    | 5") 74' (68'6     | 6")   W14 x 120    | W21 x 62         |
|                 | Column and Pi                          | er Require        | ements (Base         | d on ASCE 7-          | -05 Exposure C fo                            | r 90mph Wind Load)                    | ]                            | Column and    | Pier Require             | ments (Bas   | ed on ASCE 7      | -05 Exposure B for | 90mph Wind Load  |
| E W             | Display Height                         |                   | `                    | Col Length            | <b>-</b>                                     | nn Braced Column *                    |                              |               | nt Pier Dia P            | Pier Depth C | ol Lenath   I Int |                    | Braced Column *  |
| TIDE            |                                        | 2'                | 7'6"                 | 22'                   | W8 x 18                                      | W10 x 17                              | WIDE                         | 5'            | 2'                       | 6'6"         | 21'               | W8 x 18            | W8 x 13          |
|                 | 6'                                     | 2'                | 8'6"                 | 24'                   | W8 x 21                                      | W8 x 18                               |                              | 6'            | 2'                       | 7'           | 22'6"             | W8 x 18            | W10 x 15         |
| AT AT           | 7'                                     | 2'                | 9'                   | 25'6"                 | W8 x 24                                      | W8 x 18                               | N J                          | 7'            | 2'                       | 7'6"         | 24'               | W8 x 21            | W10 x 17         |
| CIE!            |                                        | 2'                | 9'                   | 26'6"                 | W8 x 24                                      | W8 x 21                               | ET                           | 8'            | 2'                       | 8'           | 25'6"             | W10 x 22           | W8 x 18          |
| FE]<br>TAI      | 10'                                    | 2'                | 10'                  | 29'6"                 | W10 x 33                                     | W10 x 22                              | FEE                          | 10'           | 2'                       | 9'           | 28'6"             | W8 x 24            | W8 x 18          |
| ST<br>ST        | 12'                                    | 2'                | 11'                  | 32'6"                 | W8 x 35                                      | W10 x 26                              | 6 F                          | 4.01          | 2'                       | 9'6"         | 31'               | W10 x 33           | W10 x 22         |
|                 | 14'                                    | 2'                | 11'6"                | 35'                   | W10 x 39                                     | W12 x 26                              | 10<br>N                      |               | 2'                       | 10'          | 33'6"             | W10 x 33           | W10 x 22         |
|                 | 16'                                    | 2' (3')           | 12'6" (10'6")        | 38' (36')             | W14 x 48                                     | W12 x 30                              |                              | 16'           | 2'                       | 11'          | 36'6"             | W10 x 39           | W10 x 26         |
|                 |                                        |                   | ,                    | , ,                   | <b>I</b>                                     | r 90mph Wind Load)                    | ]                            |               |                          |              | •                 | <b>,</b>           |                  |
|                 |                                        |                   |                      |                       | nbraced Column                               |                                       | 1                            |               |                          |              |                   |                    | 90mph Wind Load) |
| E               | Display Height                         | Pier Dia          | riei Depiii C        |                       |                                              | Braced Column *                       | 可必                           | Display Heigh |                          | <u> </u>     |                   | Unbraced Column    |                  |
|                 | 0'                                     | 2'                | 0'6"                 | 21'6"                 | W8 x 18                                      | W10 x 15                              |                              | 5             | 2'                       | 6'           | 20'6"             | W8 x 15            | W8 x 13          |
|                 | 8<br>10'                               | 2'                | 8'6"                 | 26'                   | W8 x 24                                      | W8 x 18                               | $\downarrow \bowtie \bigvee$ | 8'            | 2'                       | 7'6"         | 25'               | W8 x 21            | W8 x 15          |
| <sup>2</sup> S  | 10'                                    | 2'                | 9'                   | 28'6"                 | W12 x 26                                     | W8 x 21                               | 12' WIDE<br>INSTALLS         | 10'<br>12'    | 2'                       | 8'           | 27'6"             | W8 x 24            | W8 x 18          |
|                 | 12'<br>15'                             | 2'                | 11'                  | 31'6"<br>36'          | W10 x 33<br>W10 x 39                         | W10 x 22<br>W12 x 26                  |                              | 15'           | 2'                       | 8'6"<br>9'6" | 30'<br>34'6"      | W12 x 26           | W8 x 18          |
|                 |                                        |                   |                      |                       |                                              |                                       | ]                            |               |                          |              |                   | W10 x 33           | W10 x 22         |
|                 |                                        |                   |                      |                       |                                              | r 90mph Wind Load)                    |                              |               |                          |              |                   |                    | 90mph Wind Load) |
|                 | Display neight                         | Pier Dia          |                      |                       | oraced Column                                | Braced Column*                        | -                            | Display neigh | Pier Dia P               | •            |                   | Unbraced Colum     |                  |
| 日日              | <u>4</u>                               | 2'                | 6'6"                 | 20'                   | W8 x 15                                      | W8 x 13                               | 10' WIDE<br>INSTALLS         | 4             | 2                        | 5'6"         | 19'               | W8 x 13            | W8 x 13          |
|                 | <u> </u>                               | 2'                | 6'6"                 | 21'                   | W8 x 18                                      | W8 x 13                               |                              | 5             |                          | 6'           | 20'6"             | W10 x 15           | W8 x 13          |
|                 | 6'                                     | 2'                | 8'                   | 22'6"                 | W8 x 18                                      | W10 x 15                              |                              | 6             | 2                        | 6'           | 21'6"             | W10 x 17           | W8 x 13          |
| B V 10' V INST. | 8'<br>10'                              | 2'                | 8'6"                 | 25'6"<br>28'          | W8 x 21                                      | W10 x 17                              | 0 S                          | 8             | 2                        | /            | 24'6"             | W8 x 18            | W12 x 14         |
|                 |                                        | 2'                |                      |                       | W8 x 24                                      | W8 x 18                               |                              | 10            | 2                        | 7'6"         | 27'               | W8 x 21            | W10 x 17         |
|                 | 12'<br>15'                             | 2'                | 9'6"                 | 31'6"<br>35'6"        | W12 x 30                                     | W8 x 21                               | -                            | 12            | 2'                       | 8'           | 30'               | W8 x 24            | W8 x 18          |
|                 |                                        | _                 | 00                   |                       | on ASCE 7-05 Exposure C fo                   | W10 x 26                              | ]<br>1                       | 15            |                          | 9'           | 34'               | W10 x 33           | W8 x 21          |
|                 |                                        |                   |                      |                       |                                              | , , , , , , , , , , , , , , , , , , , | -                            |               |                          |              |                   |                    | 90mph Wind Load) |
| E V             | Display Height   Pier Dia   Pier Deptl |                   | 9                    |                       |                                              |                                       | Dishiay Leigi                | ıı Pier Dia   | riei Debili              |              | Inbraced Column   | Braced Column*     |                  |
| DE<br>LLS       | 3                                      | 2'                | 5'6"                 | 18'                   | W8 x 13                                      | W8 x 13                               | WIDE                         | 3             | 2                        | <u>5</u> .   | 17'6"             | W8 x 13            | W8 x 13          |
| WI.             | 6                                      |                   | 6'6"                 | 22'                   | W8 x 18                                      | W8 x 13                               |                              | 6             | 2                        | 6'           | 21'6"             | W8 x 15            | W8 x 13          |
| $-\frac{1}{2}$  | 8                                      | 2'                | 7'6"                 | 25'                   | W8 x 21                                      | W8 x 15                               | N X                          | 8             | 2                        | 6'6"         | 24'               | W8 x 18            | W8 x 13          |
| 8   NI          | 10                                     |                   | 8'                   | 27'6"                 | W8 x 24                                      | W8 x 18                               | 8 INS                        | 10            | 2                        | <u></u>      | 26'6"             | W8 x 21            | W10 x 15         |
|                 | 12'                                    | 2'                | 8'6"                 | 30'6"                 | W8 x 28                                      | W8 x 18                               | "                            | 12            |                          | 7'6"         | 29'6"             | W8 x 24            | W10 x 17         |
|                 | 15'                                    | 2'                | 9'6"                 | 34'6"                 | W10 x 33                                     | W10 x 22                              | <u></u>                      | 15            | 2'                       | 8'6"         | 33'6"             | W8 x 28            | W8 x 18          |
| 0, 2            | WIDE INSTALL                           |                   |                      |                       |                                              | -05 Exposure B for 90                 |                              |               |                          |              |                   |                    |                  |
| 9 V             |                                        | Display           | Height Pier          |                       | oth Column Lengt                             | th Unbraced Column                    | Brace                        | ed Column* r  |                          |              | Т                 |                    |                  |
|                 | Exposure B                             |                   | l' 2'                |                       | 19'                                          | W8 x 13                               |                              | V8 x 13       |                          |              |                   |                    |                  |
| Cha             | art Notes:                             |                   |                      |                       |                                              |                                       |                              |               | 011+4                    | loor Scoreb  | oard              | ***INE             |                  |
|                 |                                        | ght is betw       | een chart valu       | es shown abo          | ve, use the next his                         | ghest value.                          |                              |               |                          |              |                   |                    |                  |
| <b>∧</b> I      | 1 5 6                                  | _                 |                      |                       | ,                                            | nning both columns.                   | If displa                    | av is taller  |                          | Installation |                   |                    |                  |
|                 | n 20' place brace                      | -                 |                      | J 3-                  | C respon                                     | <u> </u>                              | - 1, =0                      |               |                          | 2 Column     |                   | Nevco              | , Inc.           |
|                 | <u> </u>                               |                   | 1 0                  | <b>)pen terrain</b> v | with scattered obsta                         | ructions having height                | s gener                      | cally less    |                          |              |                   |                    | llinois 62246    |
| tha             | n 30 feet. This c                      | ategory in        | -<br>cludes flat ope | n country, gra        | asslands, and all w                          | ater surfaces in hurri                | cane pr                      | rone areas.   |                          |              | ţ                 | Drawing No. 241    | 0347             |
| 4.              | Wind loading figu                      | ured at <b>Ex</b> | posure "B" - U       | Irban and sub         | ourban areas, wood                           | led areas, or other terr              | rain wit                     | h numerous    |                          |              |                   |                    | 0347             |
|                 | · -                                    |                   | _                    |                       | ,                                            | er. These areas prevail               | l in the                     | upwind I      | Orawn                    | Date 12/     | 17/2018           | Sheet 2 of 9       |                  |
| dire            | ection for a distar                    | nce of 260        | 0 feet or 20 tin     | nes the struct        | ure height, whiche                           | ver is greater.                       |                              |               | DBB                      | 5   12/      |                   | 2 9                |                  |
|                 |                                        |                   |                      |                       | 2                                            |                                       | Λ                            |               |                          |              |                   |                    | 1                |