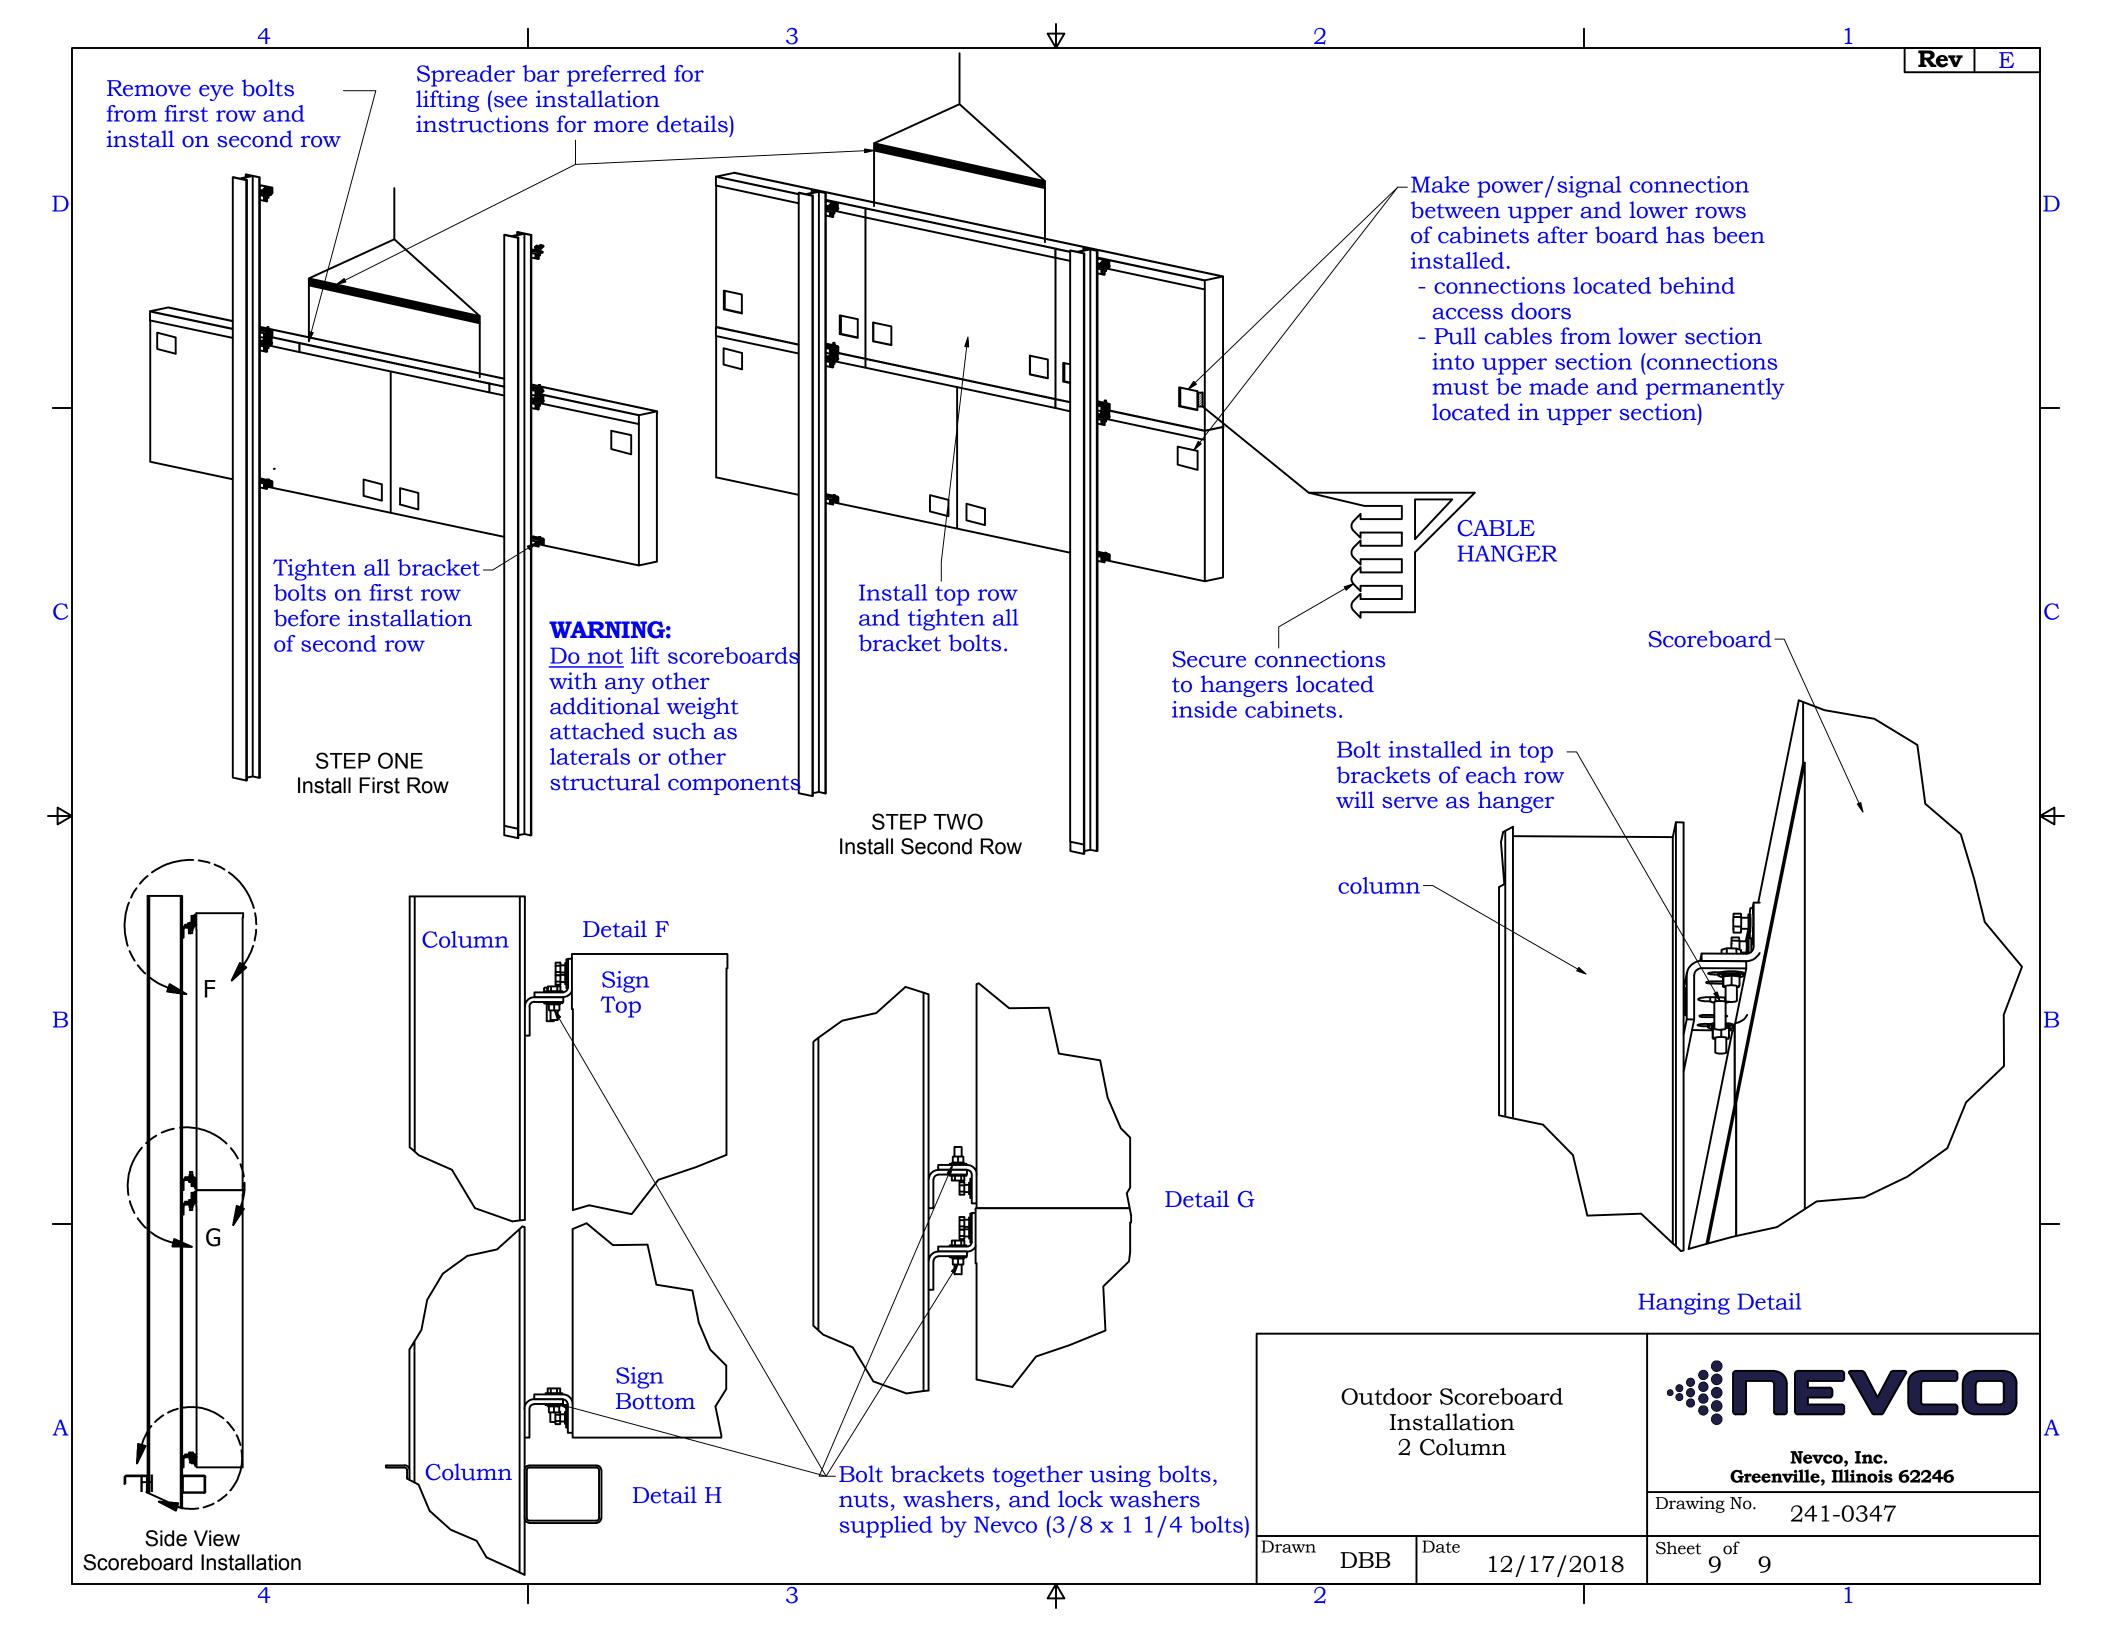

|                 | 4                                      |                   |                      |                       | 3                                            |                                       | $\overline{\Delta}$          |               | 2                        |              |                   |                    | 1                |
|-----------------|----------------------------------------|-------------------|----------------------|-----------------------|----------------------------------------------|---------------------------------------|------------------------------|---------------|--------------------------|--------------|-------------------|--------------------|------------------|
|                 |                                        |                   | EXPOSUR              | E C (See not          | te 3)                                        | 90 MPH                                | WIN]                         | D ZONES       |                          | EXPOSU       | RE B (See no      | te 4)              | Rev E            |
|                 | Column and Pi                          | er Requir         | ements (Base         | d on ASCE 7           | on ASCE 7-05 Exposure C for 90               |                                       |                              |               | Pier Requirements (Based |              |                   |                    | 90mph Wind Load) |
|                 | Display Height                         |                   |                      |                       |                                              | um Braced Column                      |                              | Display Heig  |                          |              |                   | <u> </u>           |                  |
|                 | 6'                                     | 2'                | 8'6"                 | 24'                   | W10 x 22                                     |                                       | 1                            |               | TIEL DIA                 |              |                   |                    | Braced Column *  |
|                 | 8'                                     | 2'                | 9'6"                 | 27'                   | W12 x 26                                     |                                       | 1                            | 6'            | 2'                       | 7'6"         | 23'               | W8 x 18            | W8 x 15          |
|                 | 9'                                     | 2'                | 10'                  | 28'6"                 | W12 x 30                                     |                                       | -                            | 8'<br>9'      | 2'                       | 8'6"<br>8'6" | 26'               | W8 x 24            | W8 x 18          |
| $\mathbf{D}$    | 10'                                    | 2'                | 10'6"                | 30'                   | W10 x 33                                     |                                       | 70                           |               | 2'                       |              | 27'               | W8 x 24            | W8 x 18          |
| WIDE<br>TIONS   | 10' 6"                                 | 2'                | 11'                  | 31'                   | W10 x 33                                     |                                       | WIDE                         | 10'           | 2'                       | 9'           | 28'6"             |                    | W8 x 21          |
|                 |                                        |                   |                      |                       |                                              |                                       |                              | 10' 6"        | 2'                       | 9'6"         | 29'6"             |                    | W8 x 21          |
|                 | 12'                                    | 2'                | 11'6"                | 33'                   | W10 x 39                                     |                                       |                              | 12'           | 2'                       | 10'          | 31'6"             |                    | W10 x 22         |
| L ₹             | 14'                                    | 2'                | 12'                  | 35'6"                 | W14 x 43                                     |                                       | FEET<br>TALLA                | 14'           | 2'                       | 10'6"        | 34'               | W8 x 35            | W10 x 26         |
|                 | 16'                                    | 2' (3')           | 13'6" (11')          | 39' (36'6             |                                              |                                       | 景月                           | 16'           | 2'                       | 11'          | 36'6"             |                    | W12 x 26         |
|                 | 18                                     | 2' (3')           | 14'6" (11'6"         | ) 42'6" (39'          |                                              |                                       |                              | 18            | 2' (3')                  | 12' (10'     |                   |                    | W12 x 30         |
| 18<br>INS       | 20                                     | 2' (3')           | 16'6" (12'6"         |                       | ,                                            |                                       | 18<br>NS                     | 20            | 2' (3')                  | 13' (11'     | , ,               |                    | W14 x 34         |
|                 | 22                                     | 2' (3')           | 17'6" (14')          | 49'6" (46             |                                              |                                       | "=                           |               | 2' (3')                  | 14' (11'6    | , ,               |                    | W18 x 35         |
| $\dashv$        | 25                                     | 2' (3')           | 19'6" (15'6"         | /                     |                                              |                                       | 1                            | 25            | 2' (3')                  | 16' (12'6    |                   |                    | W16 x 40         |
|                 | 30                                     | 2' (3')           | 23' (18')            | 63' (58'              | <u></u>                                      |                                       | 1                            | 30            | 2' (3')                  | 18'6" (14'   |                   | , ,                | W16 x 50         |
|                 | 35                                     | 2' (3')           | 26'6" (20'6"         | ,                     | <u>,, , ,,,,,,,,,,,,,,,,,,,,,,,,,,,,,,,,</u> |                                       | 1                            | 35            | 2' (3')                  | 21' (16'6    | /                 | (                  | W21 x 55         |
|                 | 40                                     | 2' (3')           | 29'6" (23')          | 79'6" (73             | 3')   W14 x 145                              | W24 x 76                              | ]                            | 40            | 2' (3')                  | 24' (18'6    | 5") 74' (68'6     | 6")   W14 x 120    | W21 x 62         |
|                 | Column and Pi                          | er Require        | ements (Base         | d on ASCE 7-          | -05 Exposure C fo                            | r 90mph Wind Load)                    | ]                            | Column and    | Pier Require             | ments (Bas   | ed on ASCE 7      | -05 Exposure B for | 90mph Wind Load  |
| E W             | Display Height                         |                   | `                    | Col Length            | <b>-</b>                                     | nn Braced Column *                    |                              |               | nt Pier Dia P            | Pier Depth C | ol Lenath   I Int |                    | Braced Column *  |
| TIDE            |                                        | 2'                | 7'6"                 | 22'                   | W8 x 18                                      | W10 x 17                              | WIDE                         | 5'            | 2'                       | 6'6"         | 21'               | W8 x 18            | W8 x 13          |
|                 | 6'                                     | 2'                | 8'6"                 | 24'                   | W8 x 21                                      | W8 x 18                               |                              | 6'            | 2'                       | 7'           | 22'6"             | W8 x 18            | W10 x 15         |
| AT AT           | 7'                                     | 2'                | 9'                   | 25'6"                 | W8 x 24                                      | W8 x 18                               | N J                          | 7'            | 2'                       | 7'6"         | 24'               | W8 x 21            | W10 x 17         |
| CIE!            |                                        | 2'                | 9'                   | 26'6"                 | W8 x 24                                      | W8 x 21                               | ET                           | 8'            | 2'                       | 8'           | 25'6"             | W10 x 22           | W8 x 18          |
| FE]<br>TAI      | 10'                                    | 2'                | 10'                  | 29'6"                 | W10 x 33                                     | W10 x 22                              | FEE                          | 10'           | 2'                       | 9'           | 28'6"             | W8 x 24            | W8 x 18          |
| ST<br>ST        | 12'                                    | 2'                | 11'                  | 32'6"                 | W8 x 35                                      | W10 x 26                              | 6 F                          | 4.01          | 2'                       | 9'6"         | 31'               | W10 x 33           | W10 x 22         |
|                 | 14'                                    | 2'                | 11'6"                | 35'                   | W10 x 39                                     | W12 x 26                              | 10<br>N                      |               | 2'                       | 10'          | 33'6"             | W10 x 33           | W10 x 22         |
|                 | 16'                                    | 2' (3')           | 12'6" (10'6")        | 38' (36')             | W14 x 48                                     | W12 x 30                              |                              | 16'           | 2'                       | 11'          | 36'6"             | W10 x 39           | W10 x 26         |
|                 |                                        |                   | ,                    | , ,                   | <b>I</b>                                     | r 90mph Wind Load)                    | ]                            |               |                          |              | •                 | <b>,</b>           |                  |
|                 |                                        |                   |                      |                       | nbraced Column                               |                                       | 1                            |               |                          |              |                   |                    | 90mph Wind Load) |
| E               | Display Height                         | Pier Dia          | riei Depiii C        |                       |                                              | Braced Column *                       | 可必                           | Display Heigh |                          | <u> </u>     |                   | Unbraced Column    |                  |
|                 | 0'                                     | 2'                | 0'6"                 | 21'6"                 | W8 x 18                                      | W10 x 15                              |                              | 5             | 2'                       | 6'           | 20'6"             | W8 x 15            | W8 x 13          |
|                 | 8<br>10'                               | 2'                | 8'6"                 | 26'                   | W8 x 24                                      | W8 x 18                               | $\downarrow \bowtie \bigvee$ | 8'            | 2'                       | 7'6"         | 25'               | W8 x 21            | W8 x 15          |
| <sup>2</sup> S  | 10'                                    | 2'                | 9'                   | 28'6"                 | W12 x 26                                     | W8 x 21                               | 12' WIDE<br>INSTALLS         | 10'<br>12'    | 2'                       | 8'           | 27'6"             | W8 x 24            | W8 x 18          |
|                 | 12'<br>15'                             | 2'                | 11'                  | 31'6"<br>36'          | W10 x 33<br>W10 x 39                         | W10 x 22<br>W12 x 26                  |                              | 15'           | 2'                       | 8'6"<br>9'6" | 30'<br>34'6"      | W12 x 26           | W8 x 18          |
|                 |                                        |                   |                      |                       |                                              |                                       | ]                            |               |                          |              |                   | W10 x 33           | W10 x 22         |
|                 |                                        |                   |                      |                       |                                              | r 90mph Wind Load)                    |                              |               |                          |              |                   |                    | 90mph Wind Load) |
|                 | Display neight                         | Pier Dia          |                      |                       | oraced Column                                | Braced Column*                        | -                            | Display neigh | Pier Dia P               | •            |                   | Unbraced Colum     |                  |
| 日日              | <u>4</u>                               | 2'                | 6'6"                 | 20'                   | W8 x 15                                      | W8 x 13                               | 10' WIDE<br>INSTALLS         | 4             | 2                        | 5'6"         | 19'               | W8 x 13            | W8 x 13          |
|                 | <u> </u>                               | 2'                | 6'6"                 | 21'                   | W8 x 18                                      | W8 x 13                               |                              | 5             |                          | 6'           | 20'6"             | W10 x 15           | W8 x 13          |
|                 | 6'                                     | 2'                | 8'                   | 22'6"                 | W8 x 18                                      | W10 x 15                              |                              | 6             | 2                        | 6'           | 21'6"             | W10 x 17           | W8 x 13          |
| B V 10' V INST. | 8'<br>10'                              | 2'                | 8'6"                 | 25'6"<br>28'          | W8 x 21                                      | W10 x 17                              | 0 S                          | 8             | 2                        | /            | 24'6"             | W8 x 18            | W12 x 14         |
|                 |                                        | 2'                |                      |                       | W8 x 24                                      | W8 x 18                               |                              | 10            | 2                        | 7'6"         | 27'               | W8 x 21            | W10 x 17         |
|                 | 12'<br>15'                             | 2'                | 9'6"                 | 31'6"<br>35'6"        | W12 x 30                                     | W8 x 21                               | -                            | 12            | 2'                       | 8'           | 30'               | W8 x 24            | W8 x 18          |
|                 |                                        | _                 | 00                   |                       | on ASCE 7-05 Exposure C fo                   | W10 x 26                              | ]<br>1                       | 15            |                          | 9'           | 34'               | W10 x 33           | W8 x 21          |
|                 |                                        |                   |                      |                       |                                              | , , , , , , , , , , , , , , , , , , , | -                            |               |                          |              |                   |                    | 90mph Wind Load) |
| E V             | Display Height   Pier Dia   Pier Deptl |                   | 9                    |                       |                                              |                                       | Dishiay Leigi                | ıı Pier Dia   | riei Debili              |              | Inbraced Column   | Braced Column*     |                  |
| DE<br>LLS       | 3                                      | 2'                | 5'6"                 | 18'                   | W8 x 13                                      | W8 x 13                               | WIDE                         | 3             | 2                        | <u>5</u> .   | 17'6"             | W8 x 13            | W8 x 13          |
| WI.             | 6                                      |                   | 6'6"                 | 22'                   | W8 x 18                                      | W8 x 13                               |                              | 6             | 2                        | 6'           | 21'6"             | W8 x 15            | W8 x 13          |
| $-\frac{1}{2}$  | 8                                      | 2'                | 7'6"                 | 25'                   | W8 x 21                                      | W8 x 15                               | N X                          | 8             | 2                        | 6'6"         | 24'               | W8 x 18            | W8 x 13          |
| 8   NI          | 10                                     |                   | 8'                   | 27'6"                 | W8 x 24                                      | W8 x 18                               | 8 INS                        | 10            | 2                        | <u></u>      | 26'6"             | W8 x 21            | W10 x 15         |
|                 | 12'                                    | 2'                | 8'6"                 | 30'6"                 | W8 x 28                                      | W8 x 18                               | "                            | 12            |                          | 7'6"         | 29'6"             | W8 x 24            | W10 x 17         |
|                 | 15'                                    | 2'                | 9'6"                 | 34'6"                 | W10 x 33                                     | W10 x 22                              | <u></u>                      | 15            | 2'                       | 8'6"         | 33'6"             | W8 x 28            | W8 x 18          |
| 0, 2            | WIDE INSTALL                           |                   |                      |                       |                                              | -05 Exposure B for 90                 |                              |               |                          |              |                   |                    |                  |
| 9 V             |                                        | Display           | Height Pier          |                       | oth Column Lengt                             | th Unbraced Column                    | Brace                        | ed Column* r  |                          |              | Т                 |                    |                  |
|                 | Exposure B                             |                   | l' 2'                |                       | 19'                                          | W8 x 13                               |                              | V8 x 13       |                          |              |                   |                    |                  |
| Cha             | art Notes:                             |                   |                      |                       |                                              |                                       |                              |               | 011+4                    | loor Scoreb  | oard              | ***INE             |                  |
|                 |                                        | ght is betw       | een chart valu       | es shown abo          | ve, use the next his                         | ghest value.                          |                              |               |                          |              |                   |                    |                  |
| <b>∧</b> I      | 1 5 6                                  | _                 |                      |                       | ,                                            | nning both columns.                   | If displa                    | av is taller  |                          | Installation |                   |                    |                  |
|                 | n 20' place brace                      | -                 |                      | J 3-                  | C respon                                     | <u> </u>                              | - 1, =0                      |               |                          | 2 Column     |                   | Nevco              | , Inc.           |
|                 | <u> </u>                               |                   | 1 0                  | <b>)pen terrain</b> v | with scattered obsta                         | ructions having height                | s gener                      | cally less    |                          |              |                   |                    | llinois 62246    |
| tha             | n 30 feet. This c                      | ategory in        | -<br>cludes flat ope | n country, gra        | asslands, and all w                          | ater surfaces in hurri                | cane pr                      | rone areas.   |                          |              | ţ                 | Drawing No. 241    | 0347             |
| 4.              | Wind loading figu                      | ured at <b>Ex</b> | posure "B" - U       | Irban and sub         | ourban areas, wood                           | led areas, or other terr              | rain wit                     | h numerous    |                          |              |                   |                    | 0347             |
|                 | · -                                    |                   | _                    |                       | ,                                            | er. These areas prevail               | l in the                     | upwind I      | Orawn                    | Date 12/     | 17/2018           | Sheet 2 of 9       |                  |
| dire            | ection for a distar                    | nce of 260        | 0 feet or 20 tin     | nes the struct        | ure height, whiche                           | ver is greater.                       |                              |               | DBB                      | 5   12/      |                   | 2 9                |                  |
|                 |                                        |                   |                      |                       | 2                                            |                                       | Λ                            |               |                          |              |                   |                    | 1                |