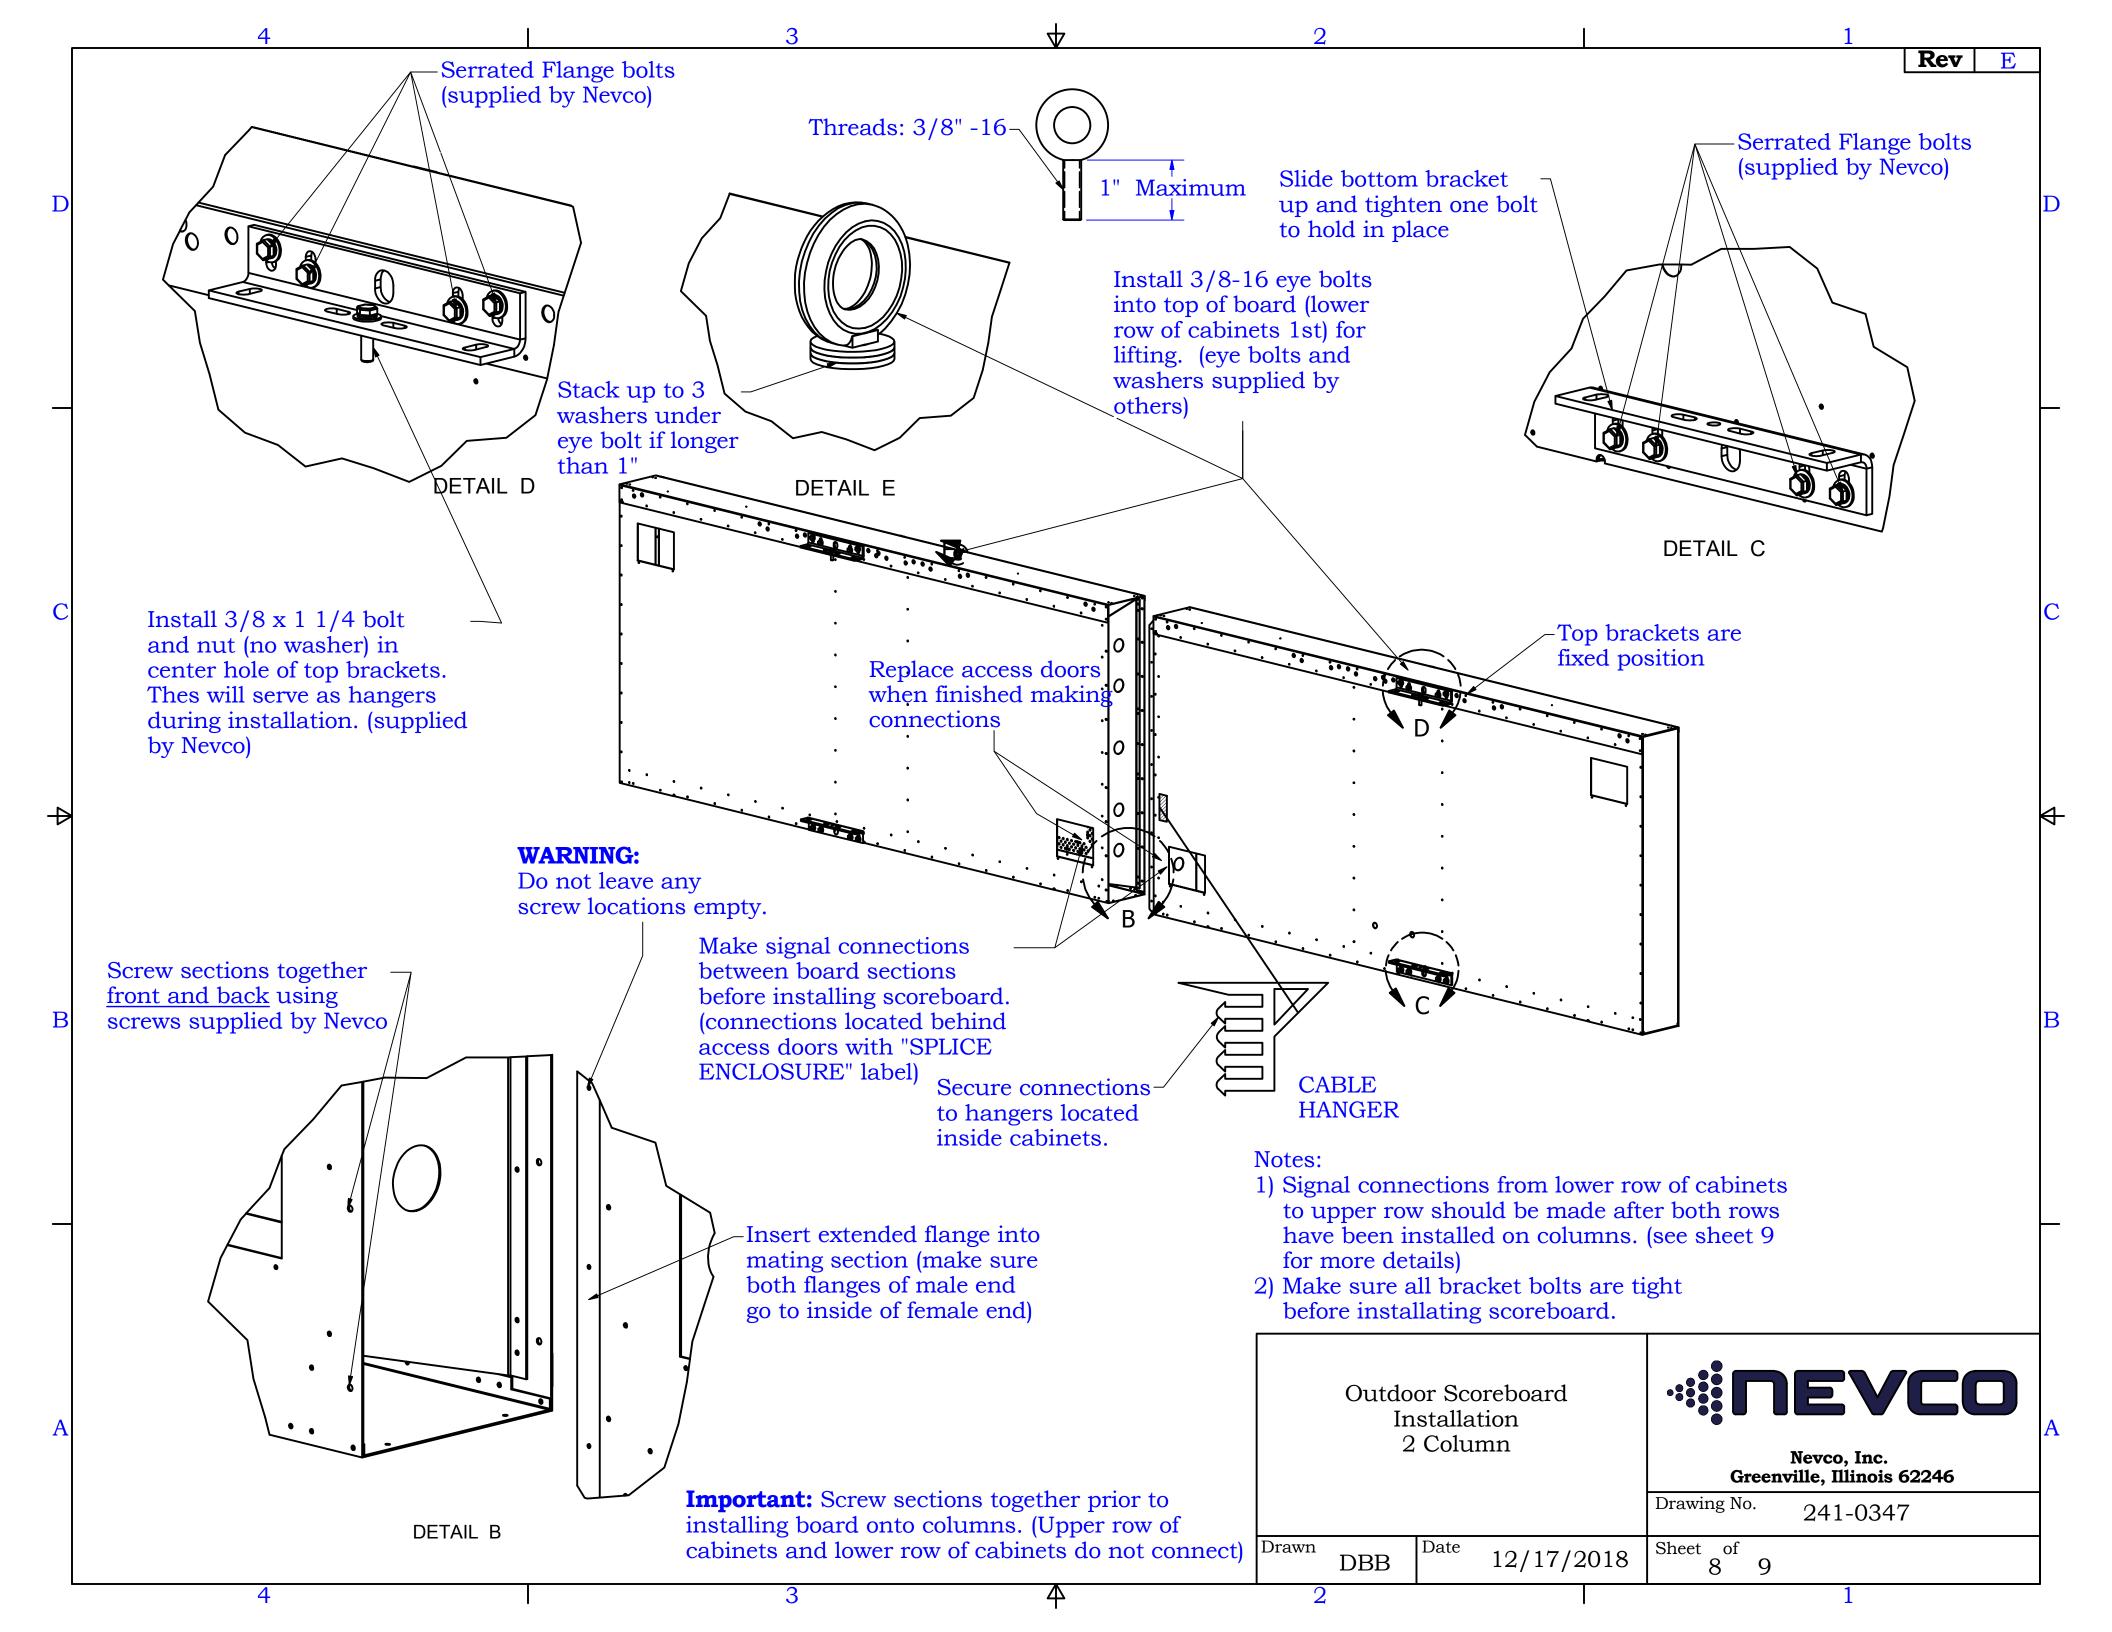

|                 | 4                                      |                   |                      |                       | 3                                            |                                       | $\overline{\Delta}$          |               | 2                        |              |                   |                    | 1                |
|-----------------|----------------------------------------|-------------------|----------------------|-----------------------|----------------------------------------------|---------------------------------------|------------------------------|---------------|--------------------------|--------------|-------------------|--------------------|------------------|
|                 |                                        |                   | EXPOSUR              | E C (See not          | te 3)                                        | 90 MPH                                | WIN]                         | D ZONES       |                          | EXPOSU       | RE B (See no      | te 4)              | Rev E            |
|                 | Column and Pi                          | er Requir         | ements (Base         | d on ASCE 7           | on ASCE 7-05 Exposure C for 90               |                                       |                              |               | Pier Requirements (Based |              |                   |                    | 90mph Wind Load) |
|                 | Display Height                         |                   |                      |                       |                                              | um Braced Column                      |                              | Display Heig  |                          |              |                   | <u> </u>           |                  |
|                 | 6'                                     | 2'                | 8'6"                 | 24'                   | W10 x 22                                     |                                       | 1                            |               | TIEL DIA                 |              |                   |                    | Braced Column *  |
|                 | 8'                                     | 2'                | 9'6"                 | 27'                   | W12 x 26                                     |                                       | 1                            | 6'            | 2'                       | 7'6"         | 23'               | W8 x 18            | W8 x 15          |
|                 | 9'                                     | 2'                | 10'                  | 28'6"                 | W12 x 30                                     |                                       | -                            | 8'<br>9'      | 2'                       | 8'6"<br>8'6" | 26'               | W8 x 24            | W8 x 18          |
| $\mathbf{D}$    | 10'                                    | 2'                | 10'6"                | 30'                   | W10 x 33                                     |                                       | 70                           |               | 2'                       |              | 27'               | W8 x 24            | W8 x 18          |
| WIDE<br>TIONS   | 10' 6"                                 | 2'                | 11'                  | 31'                   | W10 x 33                                     |                                       | WIDE                         | 10'           | 2'                       | 9'           | 28'6"             |                    | W8 x 21          |
|                 |                                        |                   |                      |                       |                                              |                                       |                              | 10' 6"        | 2'                       | 9'6"         | 29'6"             |                    | W8 x 21          |
|                 | 12'                                    | 2'                | 11'6"                | 33'                   | W10 x 39                                     |                                       |                              | 12'           | 2'                       | 10'          | 31'6"             |                    | W10 x 22         |
| L ₹             | 14'                                    | 2'                | 12'                  | 35'6"                 | W14 x 43                                     |                                       | FEET<br>TALLA                | 14'           | 2'                       | 10'6"        | 34'               | W8 x 35            | W10 x 26         |
|                 | 16'                                    | 2' (3')           | 13'6" (11')          | 39' (36'6             |                                              |                                       | 景月                           | 16'           | 2'                       | 11'          | 36'6"             |                    | W12 x 26         |
|                 | 18                                     | 2' (3')           | 14'6" (11'6"         | ) 42'6" (39'          |                                              |                                       |                              | 18            | 2' (3')                  | 12' (10'     |                   |                    | W12 x 30         |
| 18<br>INS       | 20                                     | 2' (3')           | 16'6" (12'6"         |                       | ,                                            |                                       | 18<br>NS                     | 20            | 2' (3')                  | 13' (11'     | , ,               |                    | W14 x 34         |
|                 | 22                                     | 2' (3')           | 17'6" (14')          | 49'6" (46             |                                              |                                       | "=                           |               | 2' (3')                  | 14' (11'6    | , ,               |                    | W18 x 35         |
| $\dashv$        | 25                                     | 2' (3')           | 19'6" (15'6"         | /                     |                                              |                                       | 1                            | 25            | 2' (3')                  | 16' (12'6    |                   |                    | W16 x 40         |
|                 | 30                                     | 2' (3')           | 23' (18')            | 63' (58'              | <u></u>                                      |                                       | 1                            | 30            | 2' (3')                  | 18'6" (14'   |                   | , ,                | W16 x 50         |
|                 | 35                                     | 2' (3')           | 26'6" (20'6"         | ,                     | <u>,, , ,,,,,,,,,,,,,,,,,,,,,,,,,,,,,,,,</u> |                                       | 1                            | 35            | 2' (3')                  | 21' (16'6    | /                 | (                  | W21 x 55         |
|                 | 40                                     | 2' (3')           | 29'6" (23')          | 79'6" (73             | 3')   W14 x 145                              | W24 x 76                              | ]                            | 40            | 2' (3')                  | 24' (18'6    | 5") 74' (68'6     | 6")   W14 x 120    | W21 x 62         |
|                 | Column and Pi                          | er Require        | ements (Base         | d on ASCE 7-          | -05 Exposure C fo                            | r 90mph Wind Load)                    | ]                            | Column and    | Pier Require             | ments (Bas   | ed on ASCE 7      | -05 Exposure B for | 90mph Wind Load  |
| E W             | Display Height                         |                   | `                    | Col Length            | <b>-</b>                                     | nn Braced Column *                    |                              |               | nt Pier Dia P            | Pier Depth C | ol Lenath   I Int |                    | Braced Column *  |
| TIDE            |                                        | 2'                | 7'6"                 | 22'                   | W8 x 18                                      | W10 x 17                              | WIDE                         | 5'            | 2'                       | 6'6"         | 21'               | W8 x 18            | W8 x 13          |
|                 | 6'                                     | 2'                | 8'6"                 | 24'                   | W8 x 21                                      | W8 x 18                               |                              | 6'            | 2'                       | 7'           | 22'6"             | W8 x 18            | W10 x 15         |
| AT AT           | 7'                                     | 2'                | 9'                   | 25'6"                 | W8 x 24                                      | W8 x 18                               | N J                          | 7'            | 2'                       | 7'6"         | 24'               | W8 x 21            | W10 x 17         |
| CIE!            |                                        | 2'                | 9'                   | 26'6"                 | W8 x 24                                      | W8 x 21                               | ET                           | 8'            | 2'                       | 8'           | 25'6"             | W10 x 22           | W8 x 18          |
| FE]<br>TAI      | 10'                                    | 2'                | 10'                  | 29'6"                 | W10 x 33                                     | W10 x 22                              | FEE                          | 10'           | 2'                       | 9'           | 28'6"             | W8 x 24            | W8 x 18          |
| ST<br>ST        | 12'                                    | 2'                | 11'                  | 32'6"                 | W8 x 35                                      | W10 x 26                              | 6 F                          | 4.01          | 2'                       | 9'6"         | 31'               | W10 x 33           | W10 x 22         |
|                 | 14'                                    | 2'                | 11'6"                | 35'                   | W10 x 39                                     | W12 x 26                              | 10<br>N                      |               | 2'                       | 10'          | 33'6"             | W10 x 33           | W10 x 22         |
|                 | 16'                                    | 2' (3')           | 12'6" (10'6")        | 38' (36')             | W14 x 48                                     | W12 x 30                              |                              | 16'           | 2'                       | 11'          | 36'6"             | W10 x 39           | W10 x 26         |
|                 |                                        |                   | ,                    | , ,                   | <b>I</b>                                     | r 90mph Wind Load)                    | ]                            |               |                          |              | •                 | <b>,</b>           |                  |
|                 |                                        |                   |                      |                       | nbraced Column                               |                                       | 1                            |               |                          |              |                   |                    | 90mph Wind Load) |
| E               | Display Height                         | Pier Dia          | riei Depiii C        |                       |                                              | Braced Column *                       | 可必                           | Display Heigh |                          | <u> </u>     |                   | Unbraced Column    |                  |
|                 | 0'                                     | 2'                | 0'6"                 | 21'6"                 | W8 x 18                                      | W10 x 15                              |                              | 5             | 2'                       | 6'           | 20'6"             | W8 x 15            | W8 x 13          |
|                 | 8<br>10'                               | 2'                | 8'6"                 | 26'                   | W8 x 24                                      | W8 x 18                               | $\downarrow \bowtie \bigvee$ | 8'            | 2'                       | 7'6"         | 25'               | W8 x 21            | W8 x 15          |
| <sup>2</sup> S  | 10'                                    | 2'                | 9'                   | 28'6"                 | W12 x 26                                     | W8 x 21                               | 12' WIDE<br>INSTALLS         | 10'<br>12'    | 2'                       | 8'           | 27'6"             | W8 x 24            | W8 x 18          |
|                 | 12'<br>15'                             | 2'                | 11'                  | 31'6"<br>36'          | W10 x 33<br>W10 x 39                         | W10 x 22<br>W12 x 26                  |                              | 15'           | 2'                       | 8'6"<br>9'6" | 30'<br>34'6"      | W12 x 26           | W8 x 18          |
|                 |                                        |                   |                      |                       |                                              |                                       | ]                            |               |                          |              |                   | W10 x 33           | W10 x 22         |
|                 |                                        |                   |                      |                       |                                              | r 90mph Wind Load)                    |                              |               |                          |              |                   |                    | 90mph Wind Load) |
|                 | Display neight                         | Pier Dia          |                      |                       | oraced Column                                | Braced Column*                        | -                            | Display neigh | Pier Dia P               | •            |                   | Unbraced Colum     |                  |
| 日日              | <u>4</u>                               | 2'                | 6'6"                 | 20'                   | W8 x 15                                      | W8 x 13                               | 10' WIDE<br>INSTALLS         | 4             | 2                        | 5'6"         | 19'               | W8 x 13            | W8 x 13          |
|                 | <u> </u>                               | 2'                | 6'6"                 | 21'                   | W8 x 18                                      | W8 x 13                               |                              | 5             |                          | 6'           | 20'6"             | W10 x 15           | W8 x 13          |
|                 | 6'                                     | 2'                | 8'                   | 22'6"                 | W8 x 18                                      | W10 x 15                              |                              | 6             | 2                        | 6'           | 21'6"             | W10 x 17           | W8 x 13          |
| B V 10' V INST. | 8'<br>10'                              | 2'                | 8'6"                 | 25'6"<br>28'          | W8 x 21                                      | W10 x 17                              | 0 S                          | 8             | 2                        | /            | 24'6"             | W8 x 18            | W12 x 14         |
|                 |                                        | 2'                |                      |                       | W8 x 24                                      | W8 x 18                               |                              | 10            | 2                        | 7'6"         | 27'               | W8 x 21            | W10 x 17         |
|                 | 12'<br>15'                             | 2'                | 9'6"                 | 31'6"<br>35'6"        | W12 x 30                                     | W8 x 21                               | -                            | 12            | 2'                       | 8'           | 30'               | W8 x 24            | W8 x 18          |
|                 |                                        | _                 | 00                   |                       | on ASCE 7-05 Exposure C fo                   | W10 x 26                              | ]<br>1                       | 15            |                          | 9'           | 34'               | W10 x 33           | W8 x 21          |
|                 |                                        |                   |                      |                       |                                              | , , , , , , , , , , , , , , , , , , , | -                            |               |                          |              |                   |                    | 90mph Wind Load) |
| E V             | Display Height   Pier Dia   Pier Deptl |                   | 9                    |                       |                                              |                                       | Dishiay Leigi                | ıı Pier Dia   | riei Debili              |              | Inbraced Column   | Braced Column*     |                  |
| DE<br>LLS       | 3                                      | 2'                | 5'6"                 | 18'                   | W8 x 13                                      | W8 x 13                               | WIDE                         | 3             | 2                        | <u>5</u> .   | 17'6"             | W8 x 13            | W8 x 13          |
| WI.             | 6                                      |                   | 6'6"                 | 22'                   | W8 x 18                                      | W8 x 13                               |                              | 6             | 2                        | 6'           | 21'6"             | W8 x 15            | W8 x 13          |
| $-\frac{1}{2}$  | 8                                      | 2'                | 7'6"                 | 25'                   | W8 x 21                                      | W8 x 15                               | N X                          | 8             | 2                        | 6'6"         | 24'               | W8 x 18            | W8 x 13          |
| 8   NI          | 10                                     |                   | 8'                   | 27'6"                 | W8 x 24                                      | W8 x 18                               | 8 INS                        | 10            | 2                        | <u></u>      | 26'6"             | W8 x 21            | W10 x 15         |
|                 | 12'                                    | 2'                | 8'6"                 | 30'6"                 | W8 x 28                                      | W8 x 18                               | "                            | 12            |                          | 7'6"         | 29'6"             | W8 x 24            | W10 x 17         |
|                 | 15'                                    | 2'                | 9'6"                 | 34'6"                 | W10 x 33                                     | W10 x 22                              | <u></u>                      | 15            | 2'                       | 8'6"         | 33'6"             | W8 x 28            | W8 x 18          |
| 0, 2            | WIDE INSTALL                           |                   |                      |                       |                                              | -05 Exposure B for 90                 |                              |               |                          |              |                   |                    |                  |
| 9 V             |                                        | Display           | Height Pier          |                       | oth Column Lengt                             | th Unbraced Column                    | Brace                        | ed Column* r  |                          |              | Т                 |                    |                  |
|                 | Exposure B                             |                   | l' 2'                |                       | 19'                                          | W8 x 13                               |                              | V8 x 13       |                          |              |                   |                    |                  |
| Cha             | art Notes:                             |                   |                      |                       |                                              |                                       |                              |               | 011+4                    | loor Scoreb  | oard              | ***INE             |                  |
|                 |                                        | ght is betw       | een chart valu       | es shown abo          | ve, use the next his                         | ghest value.                          |                              |               |                          |              |                   |                    |                  |
| <b>∧</b> I      | 1 5 6                                  | _                 |                      |                       | ,                                            | nning both columns.                   | If displa                    | av is taller  |                          | Installation |                   |                    |                  |
|                 | n 20' place brace                      | -                 |                      | J 3-                  | C respon                                     | <u> </u>                              | - 1, =0                      |               |                          | 2 Column     |                   | Nevco              | , Inc.           |
|                 | <u> </u>                               |                   | 1 0                  | <b>)pen terrain</b> v | with scattered obsta                         | ructions having height                | s gener                      | cally less    |                          |              |                   |                    | llinois 62246    |
| tha             | n 30 feet. This c                      | ategory in        | -<br>cludes flat ope | n country, gra        | asslands, and all w                          | ater surfaces in hurri                | cane pr                      | rone areas.   |                          |              | ţ                 | Drawing No. 241    | 0347             |
| 4.              | Wind loading figu                      | ured at <b>Ex</b> | posure "B" - U       | Irban and sub         | ourban areas, wood                           | led areas, or other terr              | rain wit                     | h numerous    |                          |              |                   |                    | 0347             |
|                 | · -                                    |                   | _                    |                       | ,                                            | er. These areas prevail               | l in the                     | upwind I      | Orawn                    | Date 12/     | 17/2018           | Sheet 2 of 9       |                  |
| dire            | ection for a distar                    | nce of 260        | 0 feet or 20 tin     | nes the struct        | ure height, whiche                           | ver is greater.                       |                              |               | DBB                      | 5   12/      |                   | 2 9                |                  |
|                 |                                        |                   |                      |                       | 2                                            |                                       | Λ                            |               |                          |              |                   |                    | 1                |