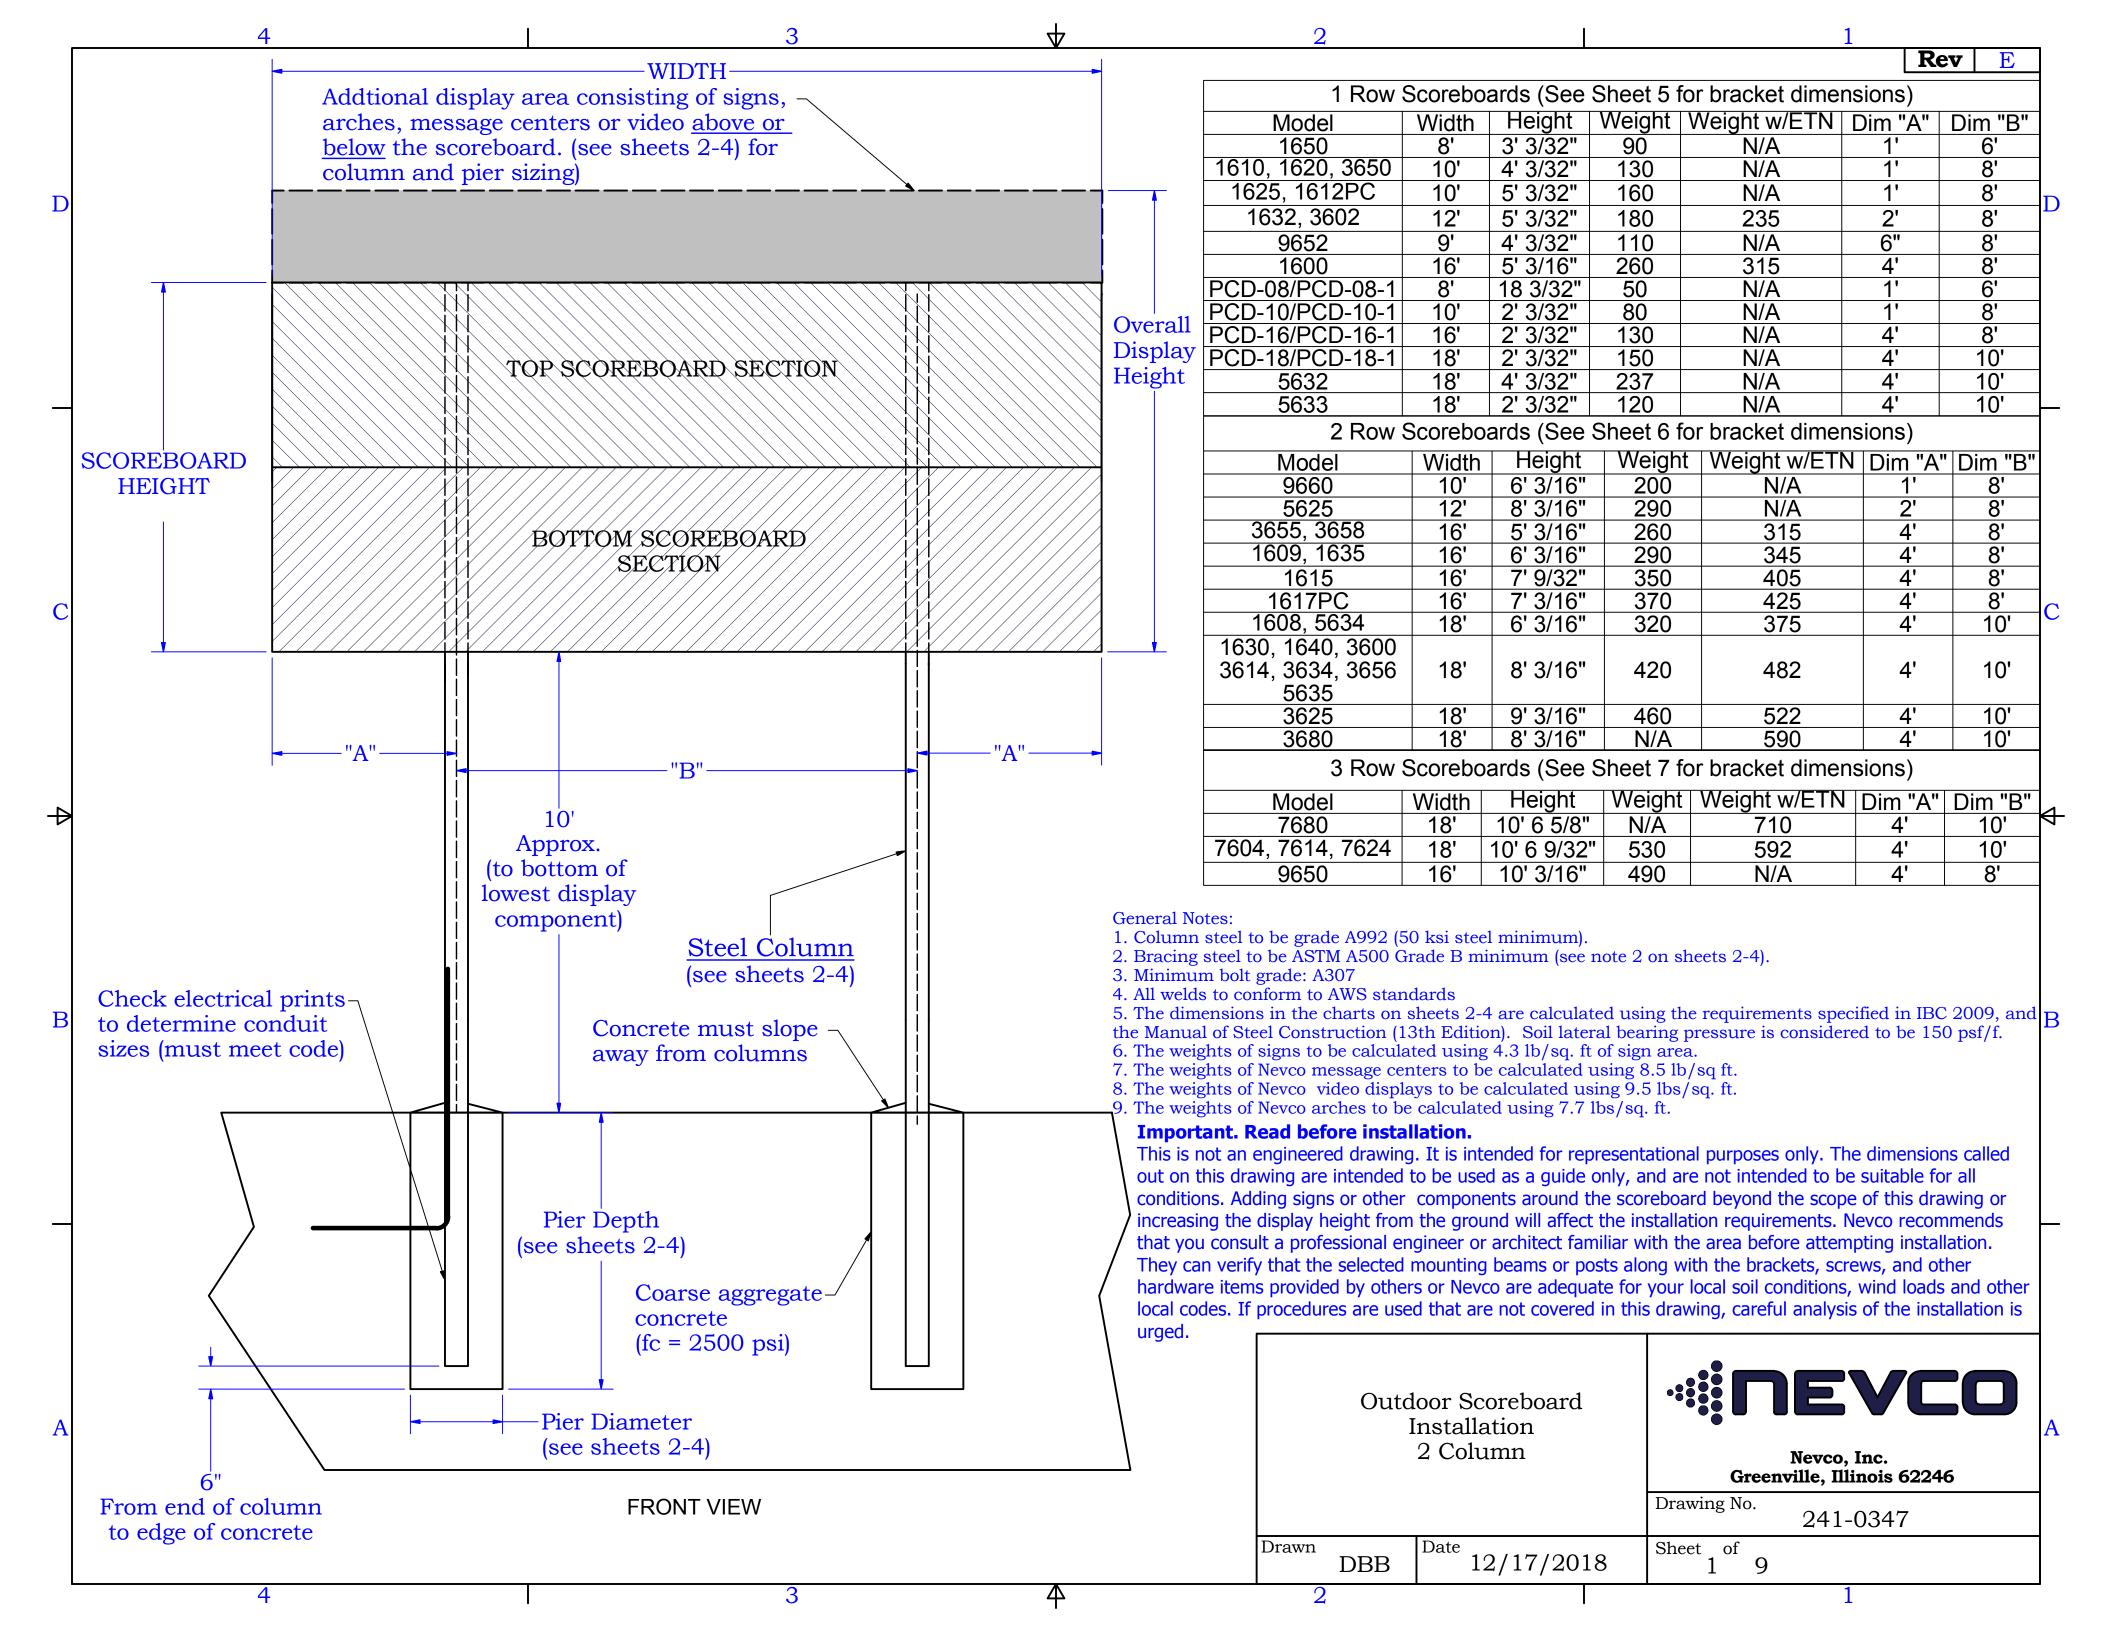

|                 | 4                                      |                   |                      |                       | 3                                            |                                       | $\overline{\Delta}$          |               | 2                        |              |                   |                    | 1                |
|-----------------|----------------------------------------|-------------------|----------------------|-----------------------|----------------------------------------------|---------------------------------------|------------------------------|---------------|--------------------------|--------------|-------------------|--------------------|------------------|
|                 |                                        |                   | EXPOSUR              | E C (See not          | te 3)                                        | 90 MPH                                | WIN]                         | D ZONES       |                          | EXPOSU       | RE B (See no      | te 4)              | Rev E            |
|                 | Column and Pi                          | er Requir         | ements (Base         | d on ASCE 7           | on ASCE 7-05 Exposure C for 90               |                                       |                              |               | Pier Requirements (Based |              |                   |                    | 90mph Wind Load) |
|                 | Display Height                         |                   |                      |                       |                                              | um Braced Column                      |                              | Display Heig  |                          |              |                   | <u> </u>           |                  |
|                 | 6'                                     | 2'                | 8'6"                 | 24'                   | W10 x 22                                     |                                       | 1                            |               | TIEL DIA                 |              |                   |                    | Braced Column *  |
|                 | 8'                                     | 2'                | 9'6"                 | 27'                   | W12 x 26                                     |                                       | 1                            | 6'            | 2'                       | 7'6"         | 23'               | W8 x 18            | W8 x 15          |
|                 | 9'                                     | 2'                | 10'                  | 28'6"                 | W12 x 30                                     |                                       | -                            | 8'<br>9'      | 2'                       | 8'6"<br>8'6" | 26'               | W8 x 24            | W8 x 18          |
| $\mathbf{D}$    | 10'                                    | 2'                | 10'6"                | 30'                   | W10 x 33                                     |                                       | 70                           |               | 2'                       |              | 27'               | W8 x 24            | W8 x 18          |
| WIDE<br>TIONS   | 10' 6"                                 | 2'                | 11'                  | 31'                   | W10 x 33                                     |                                       | WIDE                         | 10'           | 2'                       | 9'           | 28'6"             |                    | W8 x 21          |
|                 |                                        |                   |                      |                       |                                              |                                       |                              | 10' 6"        | 2'                       | 9'6"         | 29'6"             |                    | W8 x 21          |
|                 | 12'                                    | 2'                | 11'6"                | 33'                   | W10 x 39                                     |                                       |                              | 12'           | 2'                       | 10'          | 31'6"             |                    | W10 x 22         |
| L ₹             | 14'                                    | 2'                | 12'                  | 35'6"                 | W14 x 43                                     |                                       | FEET<br>TALLA                | 14'           | 2'                       | 10'6"        | 34'               | W8 x 35            | W10 x 26         |
|                 | 16'                                    | 2' (3')           | 13'6" (11')          | 39' (36'6             |                                              |                                       | 景月                           | 16'           | 2'                       | 11'          | 36'6"             |                    | W12 x 26         |
|                 | 18                                     | 2' (3')           | 14'6" (11'6"         | ) 42'6" (39'          |                                              |                                       |                              | 18            | 2' (3')                  | 12' (10'     |                   |                    | W12 x 30         |
| 18<br>INS       | 20                                     | 2' (3')           | 16'6" (12'6"         |                       | ,                                            |                                       | 18<br>NS                     | 20            | 2' (3')                  | 13' (11'     | , ,               |                    | W14 x 34         |
|                 | 22                                     | 2' (3')           | 17'6" (14')          | 49'6" (46             |                                              |                                       | "=                           |               | 2' (3')                  | 14' (11'6    | , ,               |                    | W18 x 35         |
| $\dashv$        | 25                                     | 2' (3')           | 19'6" (15'6"         | /                     |                                              |                                       | 1                            | 25            | 2' (3')                  | 16' (12'6    |                   |                    | W16 x 40         |
|                 | 30                                     | 2' (3')           | 23' (18')            | 63' (58'              | <u></u>                                      |                                       | 1                            | 30            | 2' (3')                  | 18'6" (14'   |                   | , ,                | W16 x 50         |
|                 | 35                                     | 2' (3')           | 26'6" (20'6"         | ,                     | <u>,, , ,,,,,,,,,,,,,,,,,,,,,,,,,,,,,,,,</u> |                                       | 1                            | 35            | 2' (3')                  | 21' (16'6    | /                 | (                  | W21 x 55         |
|                 | 40                                     | 2' (3')           | 29'6" (23')          | 79'6" (73             | 3')   W14 x 145                              | W24 x 76                              | ]                            | 40            | 2' (3')                  | 24' (18'6    | 5") 74' (68'6     | 6")   W14 x 120    | W21 x 62         |
|                 | Column and Pi                          | er Require        | ements (Base         | d on ASCE 7-          | -05 Exposure C fo                            | r 90mph Wind Load)                    | ]                            | Column and    | Pier Require             | ments (Bas   | ed on ASCE 7      | -05 Exposure B for | 90mph Wind Load  |
| E W             | Display Height                         |                   | `                    | Col Length            | <b>-</b>                                     | nn Braced Column *                    |                              |               | nt Pier Dia P            | Pier Depth C | ol Lenath   I Int |                    | Braced Column *  |
| TIDE            |                                        | 2'                | 7'6"                 | 22'                   | W8 x 18                                      | W10 x 17                              | WIDE                         | 5'            | 2'                       | 6'6"         | 21'               | W8 x 18            | W8 x 13          |
|                 | 6'                                     | 2'                | 8'6"                 | 24'                   | W8 x 21                                      | W8 x 18                               |                              | 6'            | 2'                       | 7'           | 22'6"             | W8 x 18            | W10 x 15         |
| AT AT           | 7'                                     | 2'                | 9'                   | 25'6"                 | W8 x 24                                      | W8 x 18                               | N J                          | 7'            | 2'                       | 7'6"         | 24'               | W8 x 21            | W10 x 17         |
| CIE!            |                                        | 2'                | 9'                   | 26'6"                 | W8 x 24                                      | W8 x 21                               | ET                           | 8'            | 2'                       | 8'           | 25'6"             | W10 x 22           | W8 x 18          |
| FE]<br>TAI      | 10'                                    | 2'                | 10'                  | 29'6"                 | W10 x 33                                     | W10 x 22                              | FEE                          | 10'           | 2'                       | 9'           | 28'6"             | W8 x 24            | W8 x 18          |
| ST<br>ST        | 12'                                    | 2'                | 11'                  | 32'6"                 | W8 x 35                                      | W10 x 26                              | 6 F                          | 4.01          | 2'                       | 9'6"         | 31'               | W10 x 33           | W10 x 22         |
|                 | 14'                                    | 2'                | 11'6"                | 35'                   | W10 x 39                                     | W12 x 26                              | 10<br>N                      |               | 2'                       | 10'          | 33'6"             | W10 x 33           | W10 x 22         |
|                 | 16'                                    | 2' (3')           | 12'6" (10'6")        | 38' (36')             | W14 x 48                                     | W12 x 30                              |                              | 16'           | 2'                       | 11'          | 36'6"             | W10 x 39           | W10 x 26         |
|                 |                                        |                   | ,                    | , ,                   | <b>I</b>                                     | r 90mph Wind Load)                    | ]                            |               |                          |              | •                 | <b>,</b>           |                  |
|                 |                                        |                   |                      |                       | nbraced Column                               |                                       | 1                            |               |                          |              |                   |                    | 90mph Wind Load) |
| E               | Display Height                         | Pier Dia          | riei Depiii C        |                       |                                              | Braced Column *                       | 可必                           | Display Heigh |                          | <u> </u>     |                   | Unbraced Column    |                  |
|                 | 0'                                     | 2'                | 0'6"                 | 21'6"                 | W8 x 18                                      | W10 x 15                              |                              | 5             | 2'                       | 6'           | 20'6"             | W8 x 15            | W8 x 13          |
|                 | 8<br>10'                               | 2'                | 8'6"                 | 26'                   | W8 x 24                                      | W8 x 18                               | $\downarrow \bowtie \bigvee$ | 8'            | 2'                       | 7'6"         | 25'               | W8 x 21            | W8 x 15          |
| <sup>2</sup> S  | 10'                                    | 2'                | 9'                   | 28'6"                 | W12 x 26                                     | W8 x 21                               | 12' WIDE<br>INSTALLS         | 10'<br>12'    | 2'                       | 8'           | 27'6"             | W8 x 24            | W8 x 18          |
|                 | 12'<br>15'                             | 2'                | 11'                  | 31'6"<br>36'          | W10 x 33<br>W10 x 39                         | W10 x 22<br>W12 x 26                  |                              | 15'           | 2'                       | 8'6"<br>9'6" | 30'<br>34'6"      | W12 x 26           | W8 x 18          |
|                 |                                        |                   |                      |                       |                                              |                                       | ]                            |               |                          |              |                   | W10 x 33           | W10 x 22         |
|                 |                                        |                   |                      |                       |                                              | r 90mph Wind Load)                    |                              |               |                          |              |                   |                    | 90mph Wind Load) |
|                 | Display neight                         | Pier Dia          |                      |                       | oraced Column                                | Braced Column*                        | -                            | Display neigh | Pier Dia P               | •            |                   | Unbraced Colum     |                  |
| 日日              | <u>4</u>                               | 2'                | 6'6"                 | 20'                   | W8 x 15                                      | W8 x 13                               | 10' WIDE<br>INSTALLS         | 4             | 2                        | 5'6"         | 19'               | W8 x 13            | W8 x 13          |
|                 | <u> </u>                               | 2'                | 6'6"                 | 21'                   | W8 x 18                                      | W8 x 13                               |                              | 5             |                          | 6'           | 20'6"             | W10 x 15           | W8 x 13          |
|                 | 6'                                     | 2'                | 8'                   | 22'6"                 | W8 x 18                                      | W10 x 15                              |                              | 6             | 2                        | 6'           | 21'6"             | W10 x 17           | W8 x 13          |
| B V 10' V INST. | 8'<br>10'                              | 2'                | 8'6"                 | 25'6"<br>28'          | W8 x 21                                      | W10 x 17                              | 0 S                          | 8             | 2                        | /            | 24'6"             | W8 x 18            | W12 x 14         |
|                 |                                        | 2'                |                      |                       | W8 x 24                                      | W8 x 18                               |                              | 10            | 2                        | 7'6"         | 27'               | W8 x 21            | W10 x 17         |
|                 | 12'<br>15'                             | 2'                | 9'6"                 | 31'6"<br>35'6"        | W12 x 30                                     | W8 x 21                               | -                            | 12            | 2'                       | 8'           | 30'               | W8 x 24            | W8 x 18          |
|                 |                                        | _                 | 00                   |                       | on ASCE 7-05 Exposure C fo                   | W10 x 26                              | ]<br>1                       | 15            |                          | 9'           | 34'               | W10 x 33           | W8 x 21          |
|                 |                                        |                   |                      |                       |                                              | , , , , , , , , , , , , , , , , , , , | -                            |               |                          |              |                   |                    | 90mph Wind Load) |
| E V             | Display Height   Pier Dia   Pier Deptl |                   | 9                    |                       |                                              |                                       | Dishiay Leigi                | ıı Pier Dia   | riei Debili              |              | Inbraced Column   | Braced Column*     |                  |
| DE<br>LLS       | 3                                      | 2'                | 5'6"                 | 18'                   | W8 x 13                                      | W8 x 13                               | WIDE                         | 3             | 2                        | <u>5</u> .   | 17'6"             | W8 x 13            | W8 x 13          |
| WI.             | 6                                      |                   | 6'6"                 | 22'                   | W8 x 18                                      | W8 x 13                               |                              | 6             | 2                        | 6'           | 21'6"             | W8 x 15            | W8 x 13          |
| $-\frac{1}{2}$  | 8                                      | 2'                | 7'6"                 | 25'                   | W8 x 21                                      | W8 x 15                               | N X                          | 8             | 2                        | 6'6"         | 24'               | W8 x 18            | W8 x 13          |
| 8   NI          | 10                                     |                   | 8'                   | 27'6"                 | W8 x 24                                      | W8 x 18                               | 8 INS                        | 10            | 2                        | <u></u>      | 26'6"             | W8 x 21            | W10 x 15         |
|                 | 12'                                    | 2'                | 8'6"                 | 30'6"                 | W8 x 28                                      | W8 x 18                               | "                            | 12            |                          | 7'6"         | 29'6"             | W8 x 24            | W10 x 17         |
|                 | 15'                                    | 2'                | 9'6"                 | 34'6"                 | W10 x 33                                     | W10 x 22                              | <u></u>                      | 15            | 2'                       | 8'6"         | 33'6"             | W8 x 28            | W8 x 18          |
| 0, 2            | WIDE INSTALL                           |                   |                      |                       |                                              | -05 Exposure B for 90                 |                              |               |                          |              |                   |                    |                  |
| 9 V             |                                        | Display           | Height Pier          |                       | oth Column Lengt                             | th Unbraced Column                    | Brace                        | ed Column* r  |                          |              | Т                 |                    |                  |
|                 | Exposure B                             |                   | l' 2'                |                       | 19'                                          | W8 x 13                               |                              | V8 x 13       |                          |              |                   |                    |                  |
| Cha             | art Notes:                             |                   |                      |                       |                                              |                                       |                              |               | 011+4                    | loor Scoreb  | oard              | ***INE             |                  |
|                 |                                        | ght is betw       | een chart valu       | es shown abo          | ve, use the next his                         | ghest value.                          |                              |               |                          |              |                   |                    |                  |
| <b>∧</b> I      | 1 5 6                                  | _                 |                      |                       | ,                                            | nning both columns.                   | If displa                    | av is taller  |                          | Installation |                   |                    |                  |
|                 | n 20' place brace                      | -                 |                      | J 3-                  | C respon                                     | <u> </u>                              | - 1, =0                      |               |                          | 2 Column     |                   | Nevco              | , Inc.           |
|                 | <u> </u>                               |                   | 1 0                  | <b>)pen terrain</b> v | with scattered obsta                         | ructions having height                | s gener                      | cally less    |                          |              |                   |                    | llinois 62246    |
| tha             | n 30 feet. This c                      | ategory in        | -<br>cludes flat ope | n country, gra        | asslands, and all w                          | ater surfaces in hurri                | cane pr                      | rone areas.   |                          |              | ţ                 | Drawing No. 241    | 0347             |
| 4.              | Wind loading figu                      | ured at <b>Ex</b> | posure "B" - U       | Irban and sub         | ourban areas, wood                           | led areas, or other terr              | rain wit                     | h numerous    |                          |              |                   |                    | 0347             |
|                 | · -                                    |                   | _                    |                       | ,                                            | er. These areas prevail               | l in the                     | upwind I      | Orawn                    | Date 12/     | 17/2018           | Sheet 2 of 9       |                  |
| dire            | ection for a distar                    | nce of 260        | 0 feet or 20 tin     | nes the struct        | ure height, whiche                           | ver is greater.                       |                              |               | DBB                      | 5   12/      |                   | 2 9                |                  |
|                 |                                        |                   |                      |                       | 2                                            |                                       | Λ                            |               |                          |              |                   |                    | 1                |